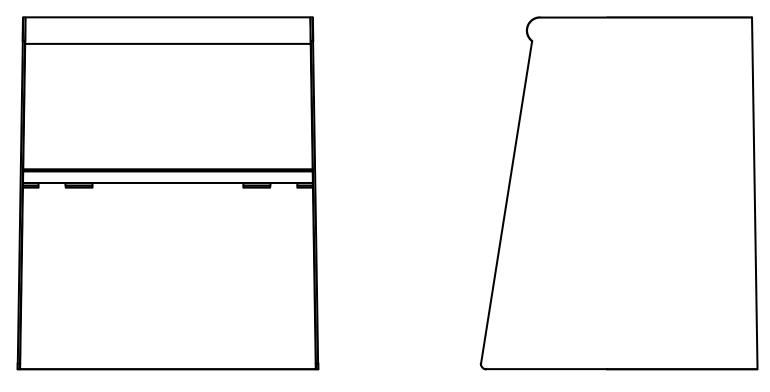

#### **Klein Lounge Chair**

Klein is a compact, lightweight lounge chair designed for hospitality. It is made with 304 stainless steel tubing. The specially designed joints blend in the transition from the base to the upholstered seat and back. All parts are connected with hidden set-screws to make it look like one piece. The fabric from Maharam brightens up the design and has life-long durability. Klein chair aims to provide a comfortable sitting scenario. The chair holds you in a relaxed gesture, and the back gives you a bouncy support. The simple yet elegant design brings a modern feel to any space.

(Shown above is the first testing prototype, the final prototype is work in progress due to the Covid lockdown in China)