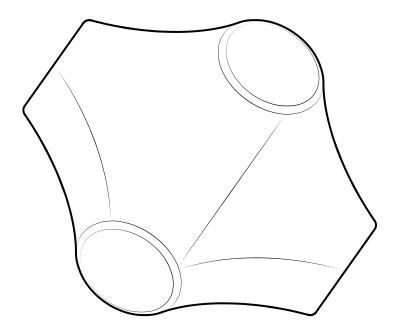

### **Dimensions**

H 16.5" W 18.4" L 19.8" Seat Height 15.5" Diagonal Length 20"

#### **DOLO Sculptural Furniture Piece**

With the concept of making a non-furniture furniture piece in mind, the DOLO was born. DOLO is an undefined furniture piece that people can use in any way they want. DOLO aims to create more interactions and topics. Its simple form has endless possibilities. Made with polystyrene foam and coated with fiberglass, DOLO is extremely lightweight and strong. This project allows us to rethink what is the furniture piece we need and the relationship between us and our furniture.