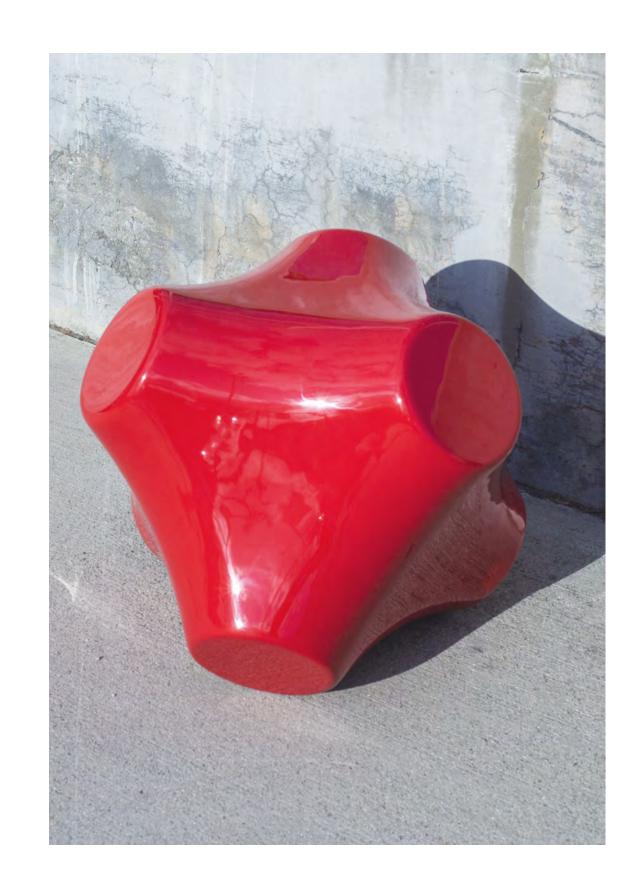

### **Dimensions**

H 16.5" W 18.4" L 19.8" Seat Height 15.5" Diagonal Length 20"

#### **DOLO Sculptural Furniture Piece**

With the concept of making a non-furniture furniture piece in mind, the DOLO was born. DOLO is an undefined furniture piece that people can use in any way they want. DOLO aims to create more interactions and topics. Its simple form has endless possibilities. Made with polystyrene foam and coated with fiberglass, DOLO is extremely lightweight and strong. This project allows us to rethink what is the furniture piece we need and the relationship between us and our furniture.