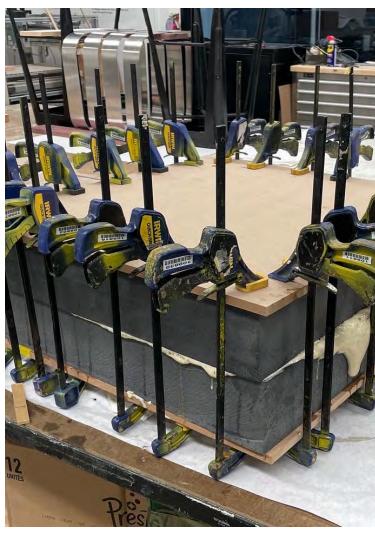

#### **DOLO Sculptural Furniture Piece**

With the concept of making a non-furniture furniture piece in mind, the DOLO was born. DOLO is an undefined furniture piece that people can use in any way they want. DOLO aims to create more interactions and topics. Its simple form has endless possibilities. Made with polystyrene foam and coated with fiberglass, DOLO is extremely lightweight and strong. This project allows us to rethink what is the furniture piece we need and the relationship between us and our furniture.