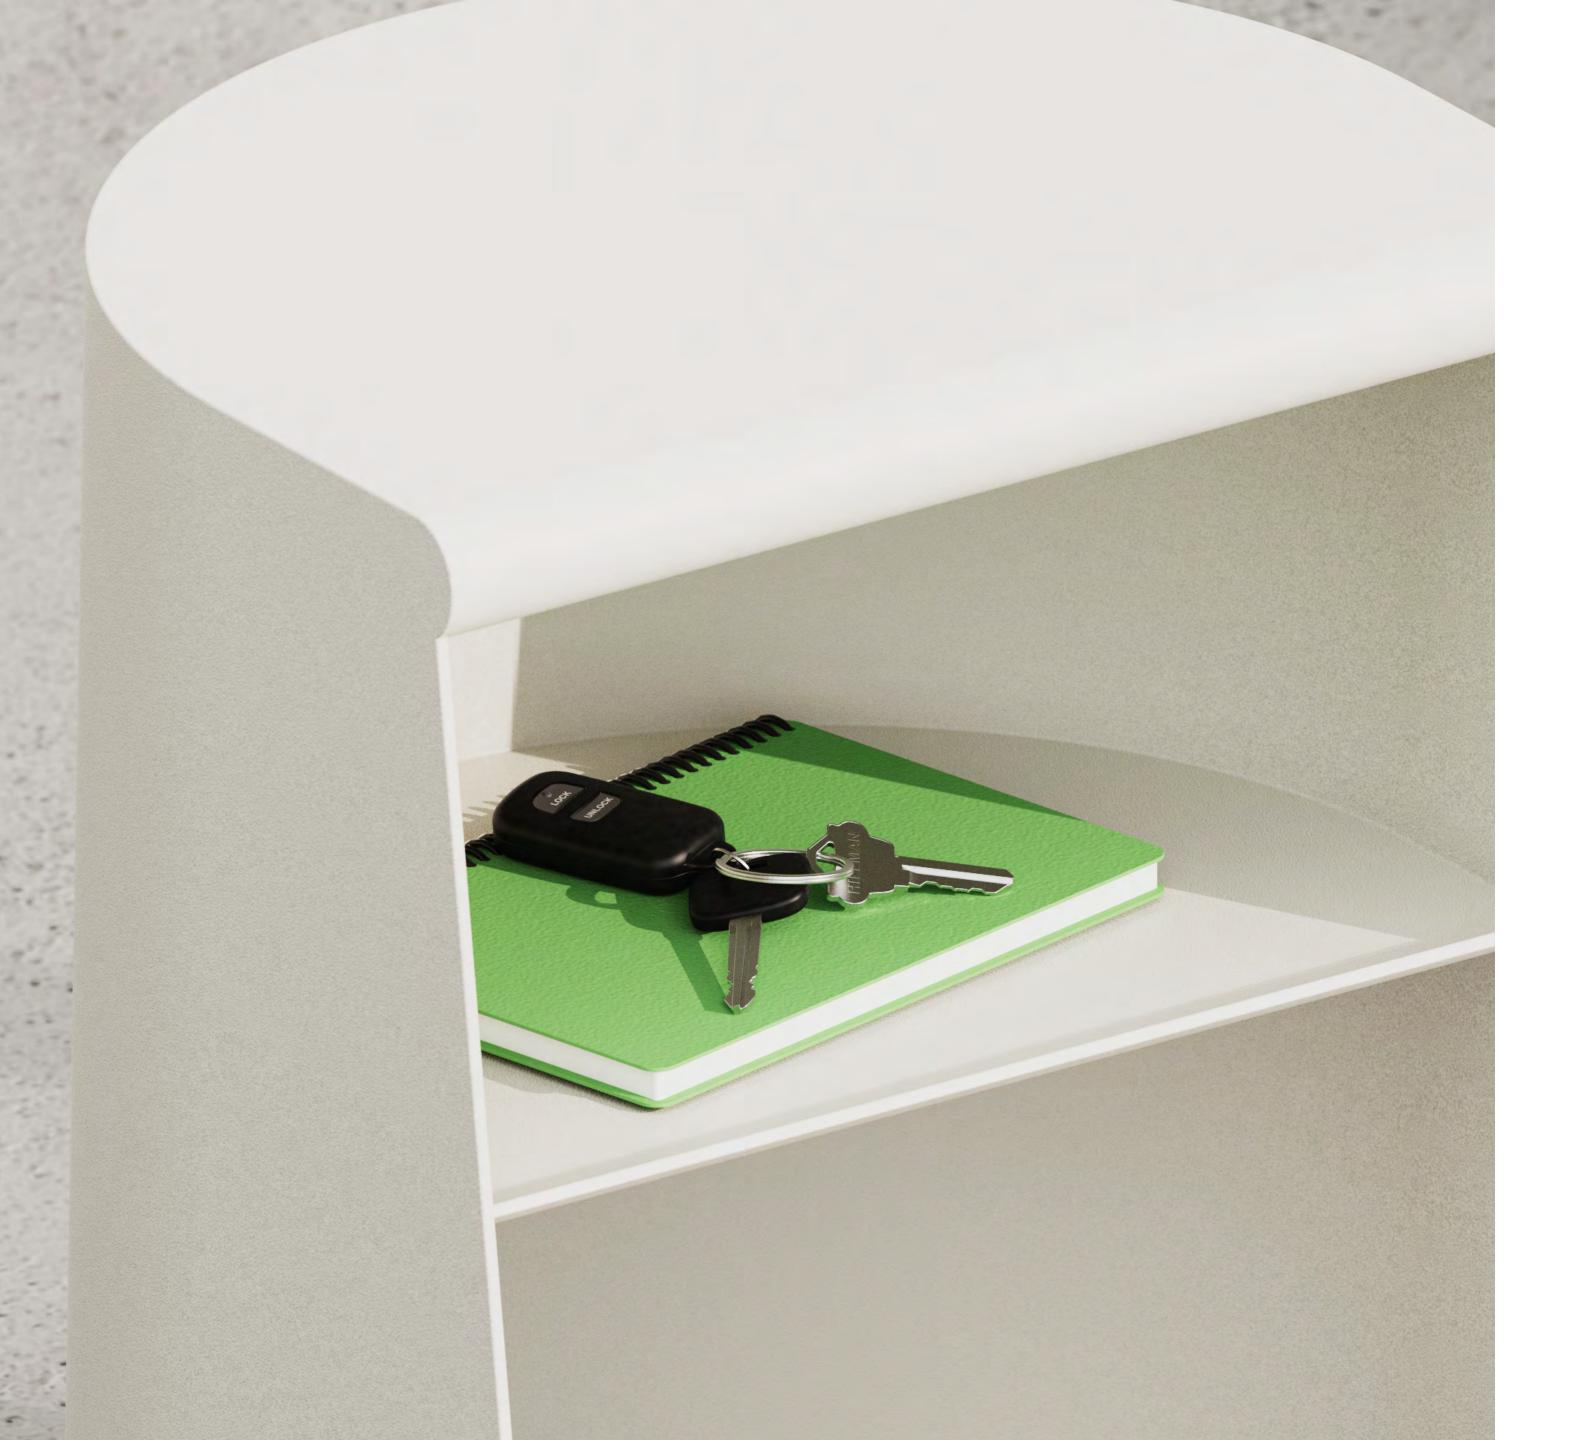

#### **Piclo Stackable Stool**

Piclo is designed to be simple yet practical and can be manufactured with minimum material. Hand welded with 5052 aluminum to enforce structural strength and minimize the weight. Its side is tapered with a barely noticeable angle, which allows it to be stacked. The round bar on the top provides a comfortable gripping point as well to enhance visual thickness.