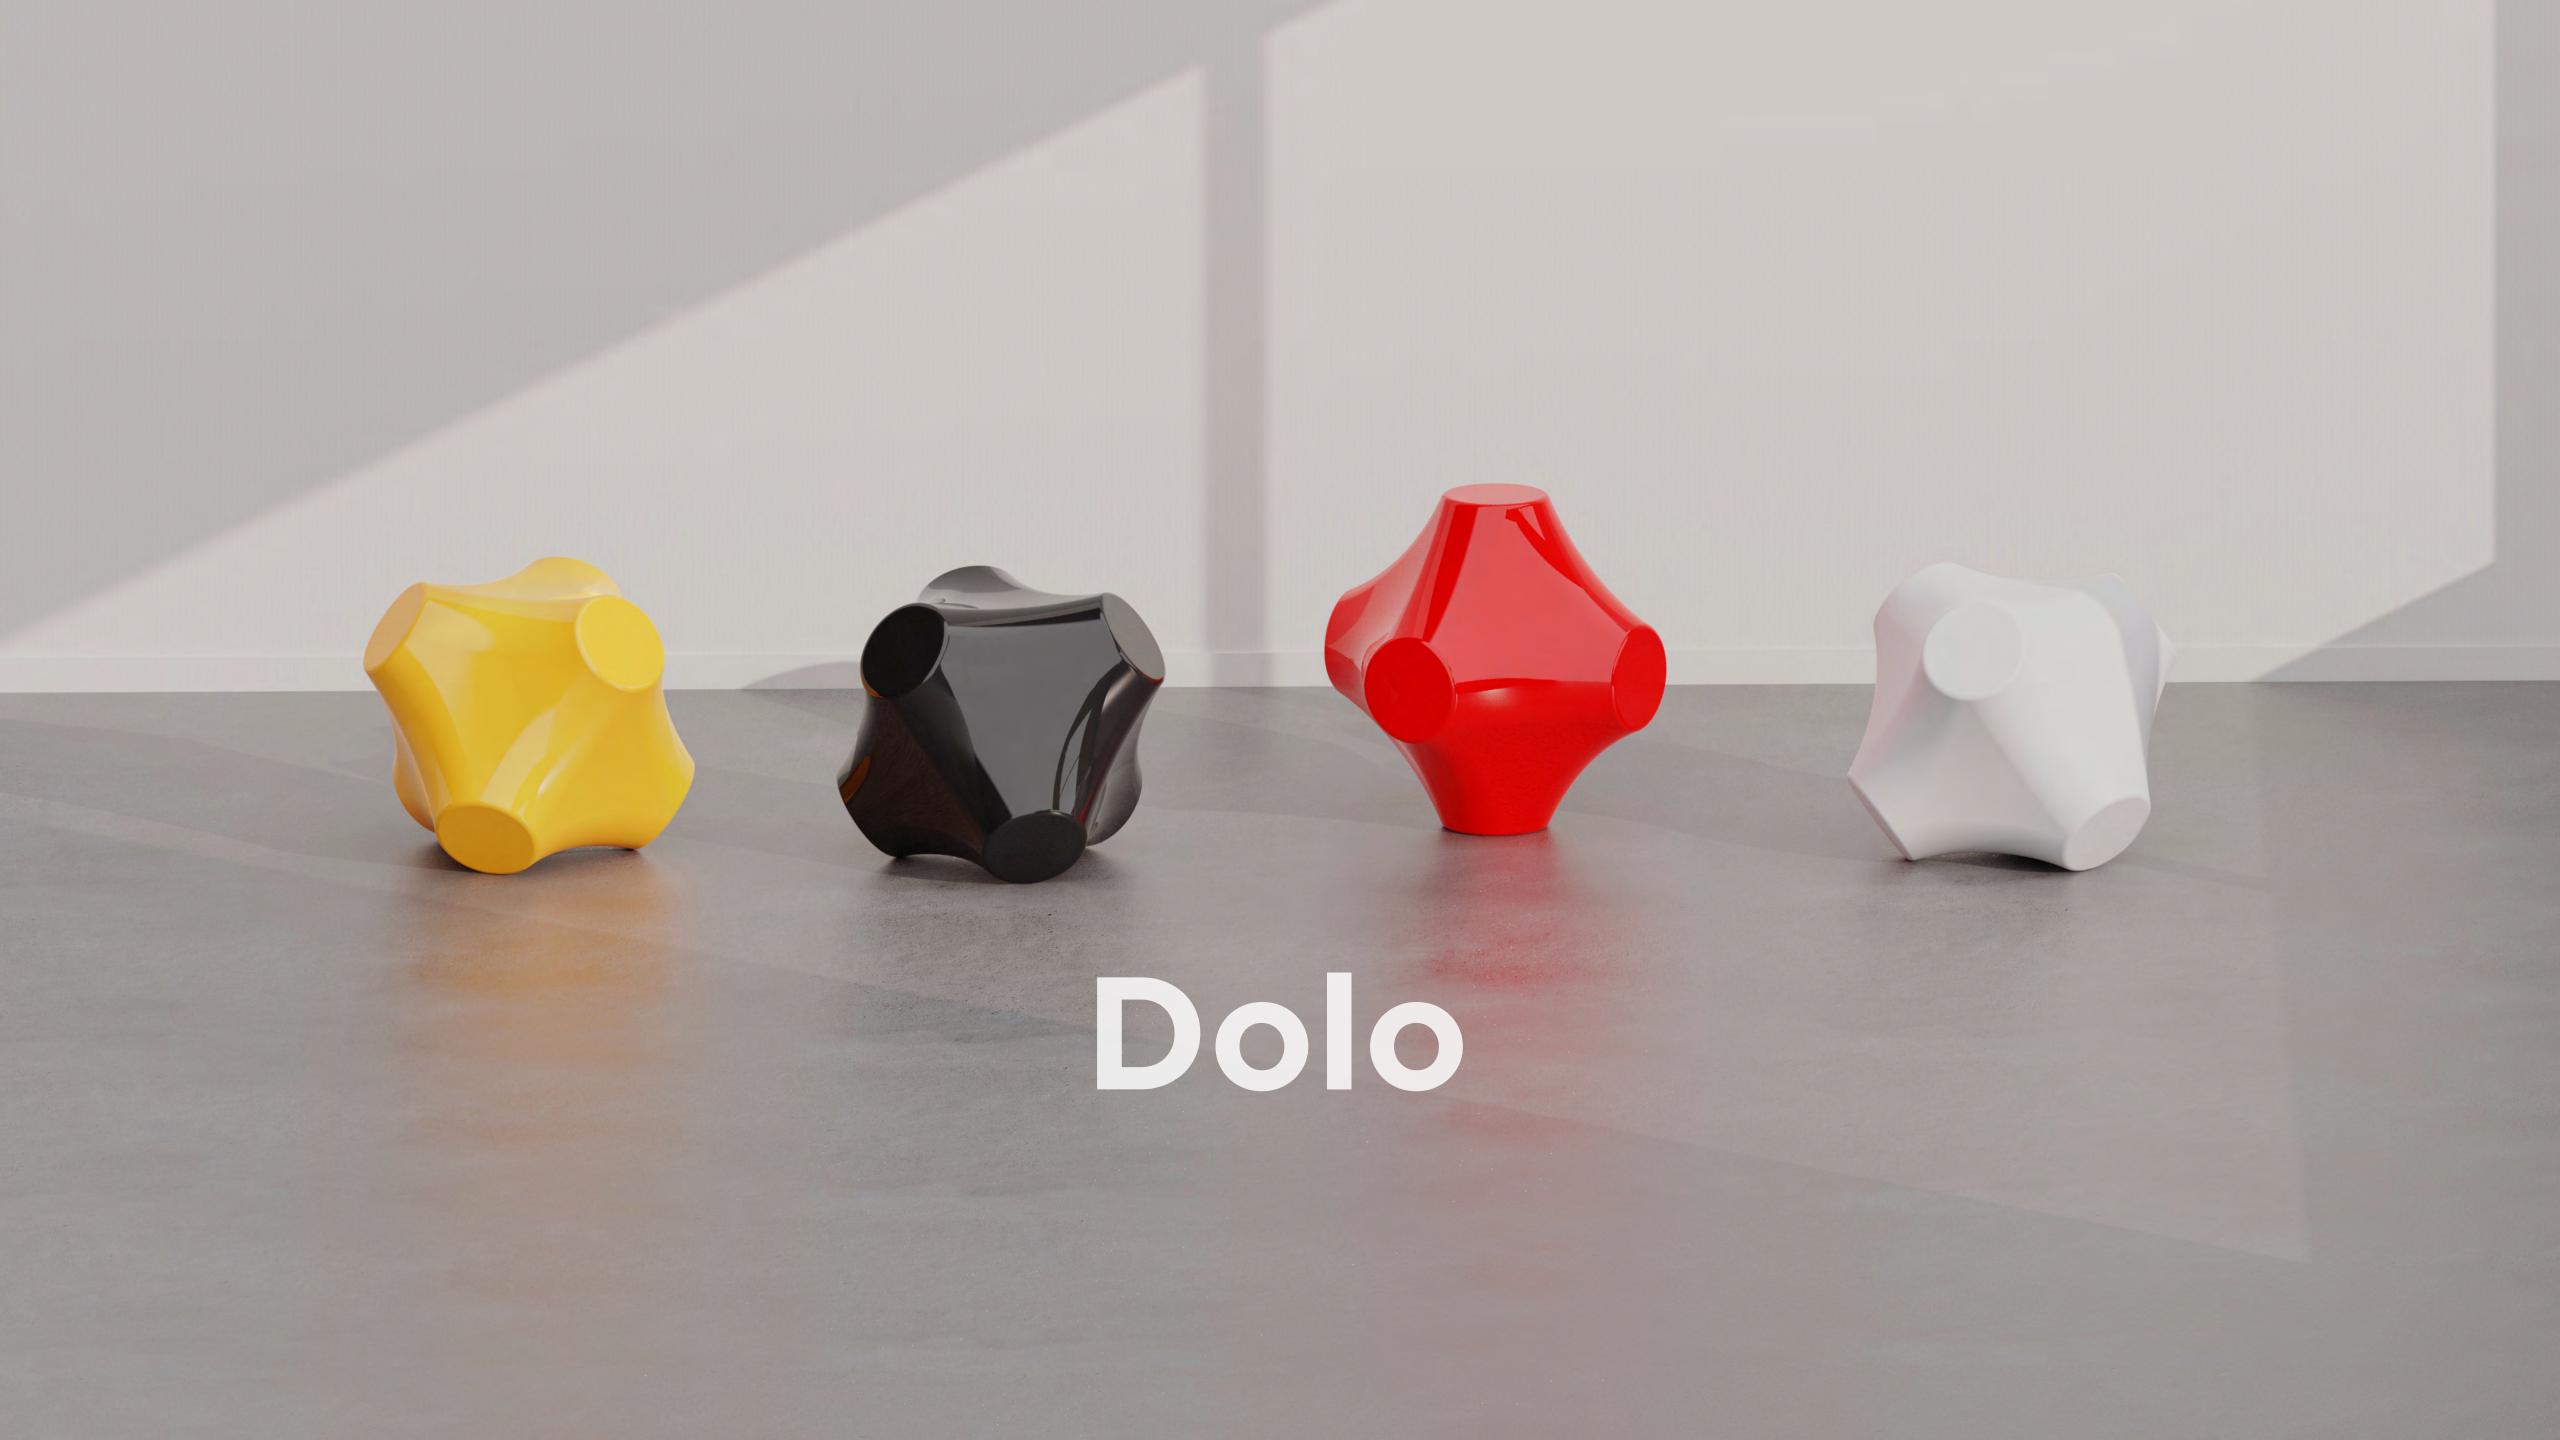

#### **DOLO Sculptural Furniture Piece**

With the concept of making a non-furniture furniture piece in mind, the DOLO was born. DOLO is an undefined furniture piece that people can use in any way they want. DOLO aims to create more interactions and topics. Its simple form has endless possibilities. Made with polystyrene foam and coated with fiberglass, DOLO is extremely lightweight and strong. This project allows us to rethink what is the furniture piece we need and the relationship between us and our furniture.