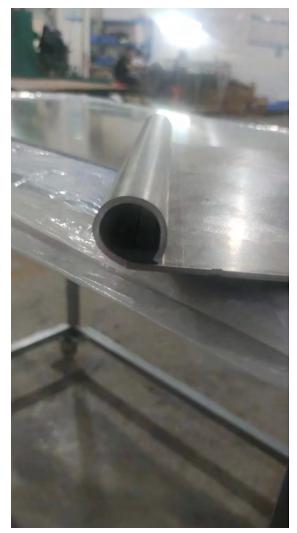

#### **Piclo Stackable Stool**

Piclo is designed to be simple yet practical and can be manufactured with minimum material. Hand welded with 5052 aluminum to enforce structural strength and minimize the weight. Its side is tapered with a barely noticeable angle, which allows it to be stacked. The round bar on the top provides a comfortable gripping point as well to enhance visual thickness.