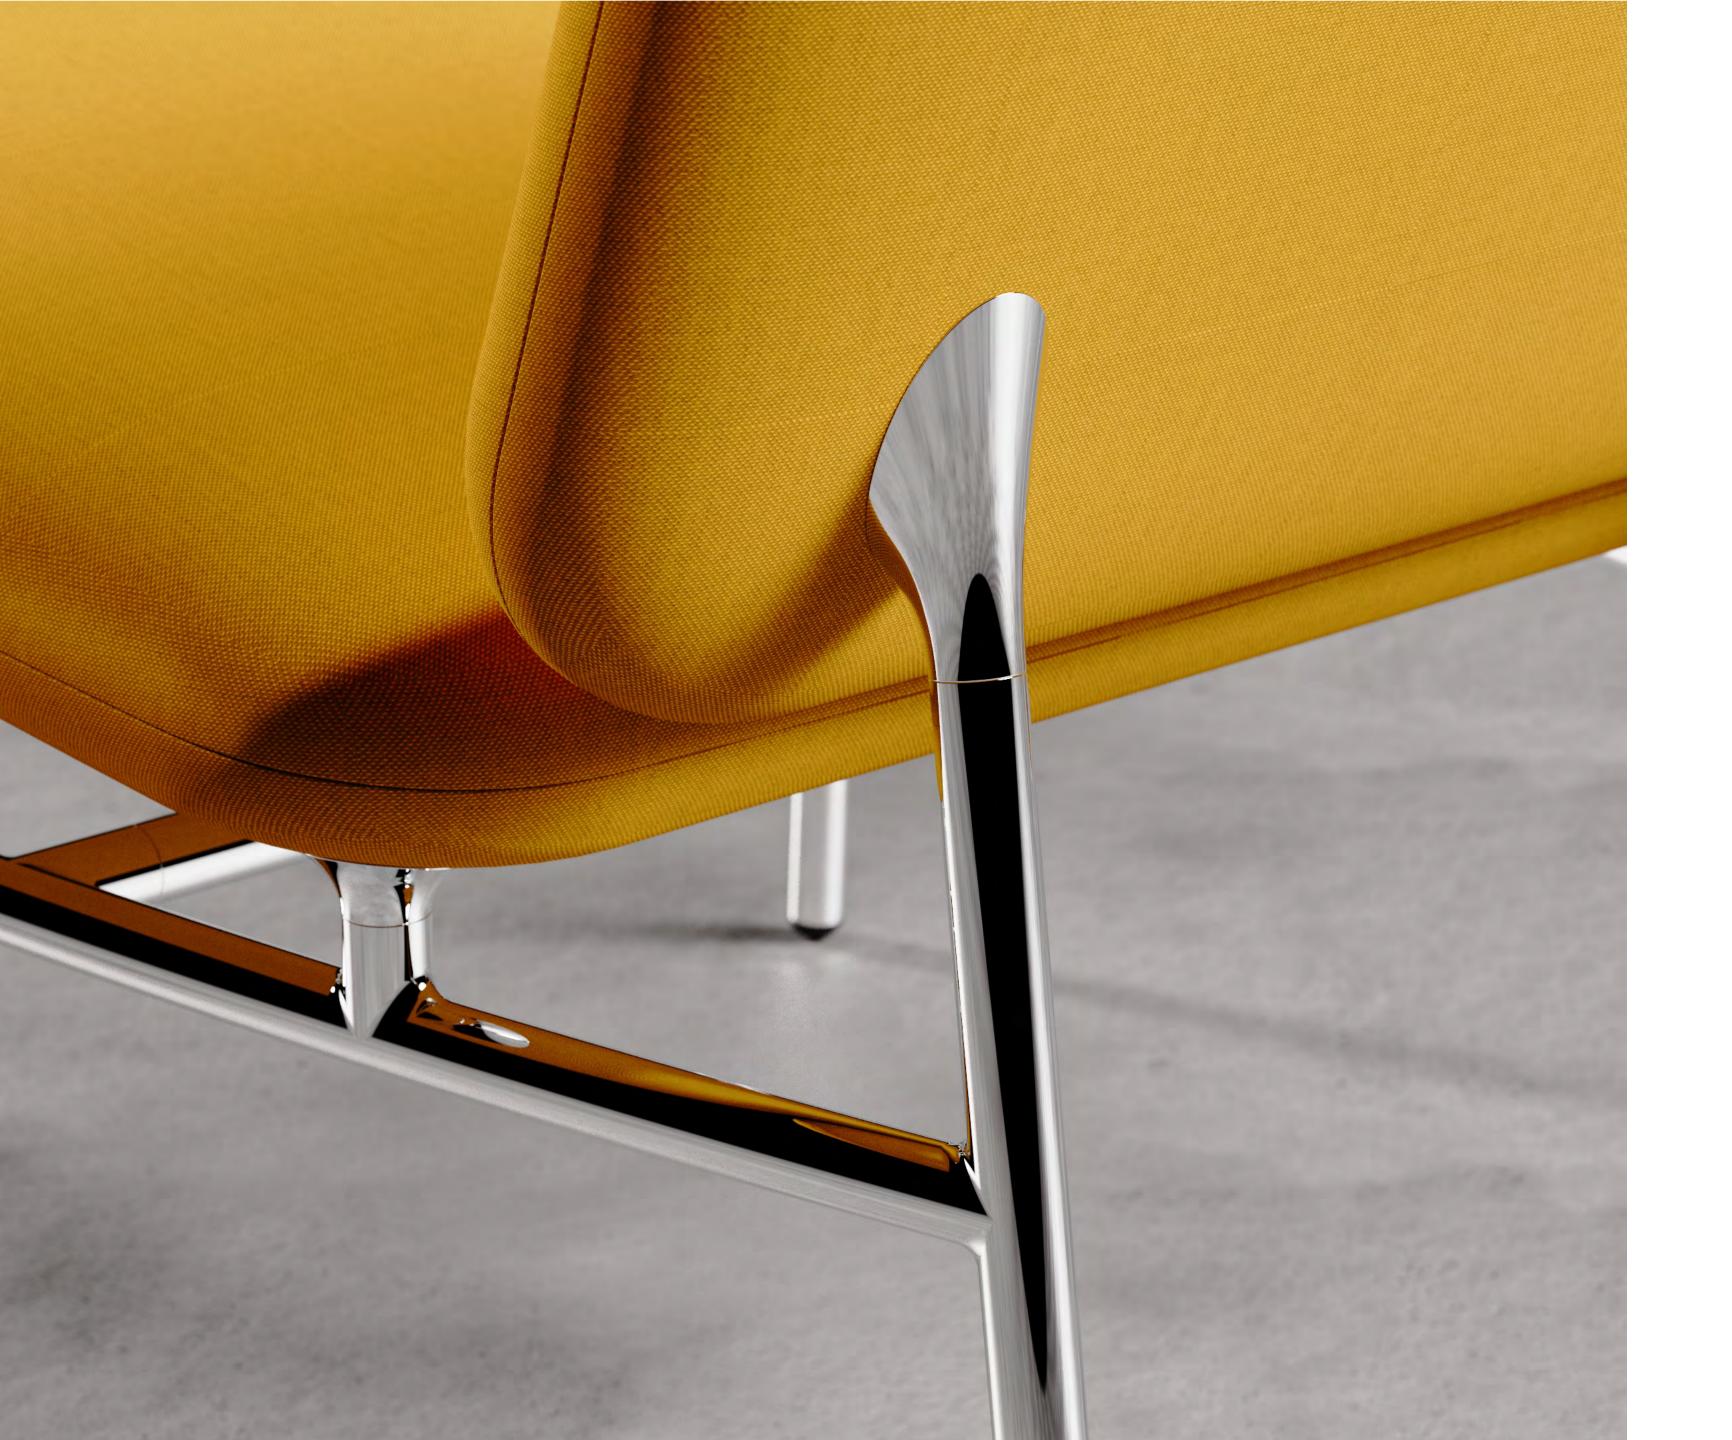

#### **Klein Lounge Chair**

Klein is a compact, lightweight lounge chair designed for hospitality. It is made with 304 stainless steel tubing. The specially designed joints blend in the transition from the base to the upholstered seat and back. All parts are connected with hidden set-screws to make it look like one piece. The fabric from Maharam brightens up the design and has life-long durability. Klein chair aims to provide a comfortable sitting scenario. The chair holds you in a relaxed gesture, and the back gives you a bouncy support. The simple yet elegant design brings a modern feel to any space.