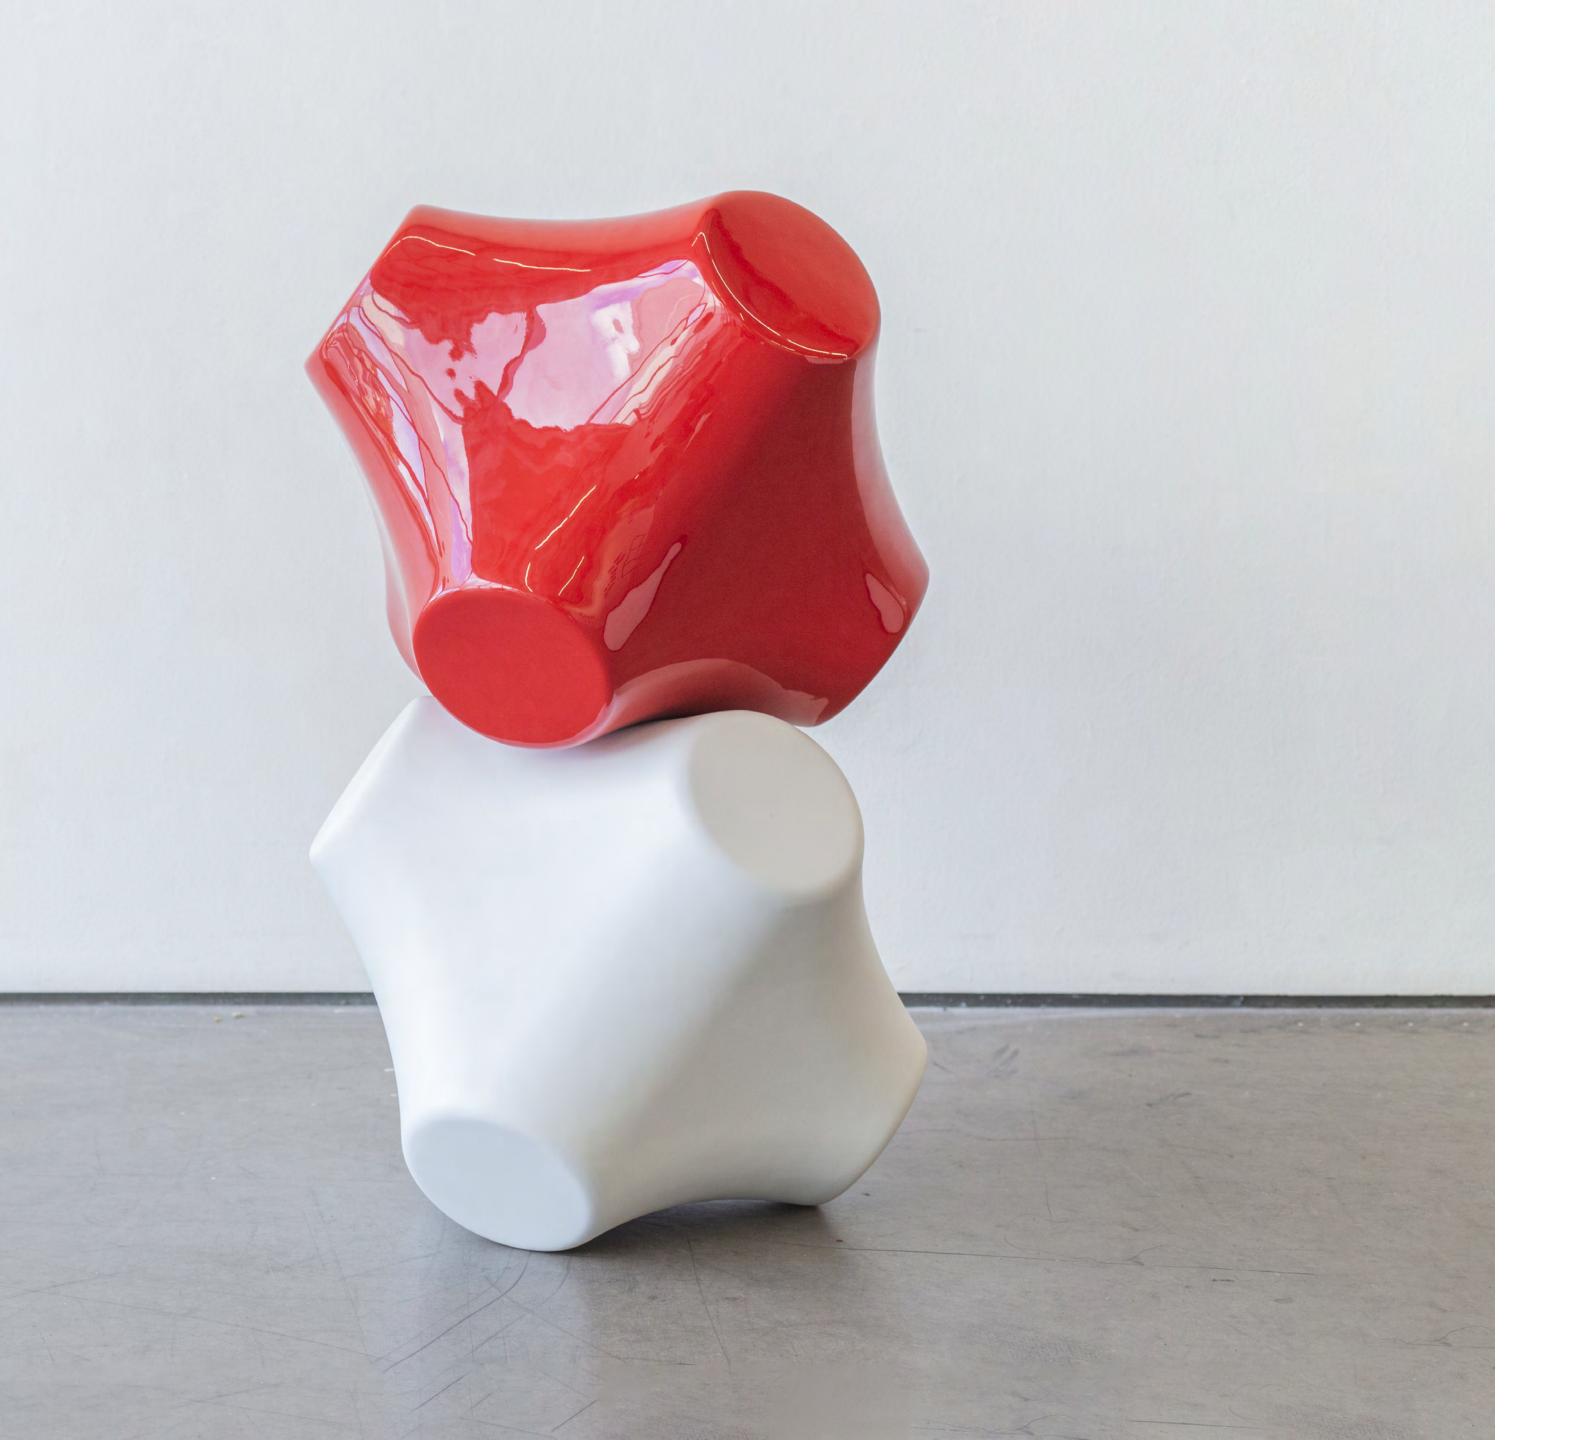

#### **DOLO Sculptural Furniture Piece**

With the concept of making a non-furniture furniture piece in mind, the DOLO was born. DOLO is an undefined furniture piece that people can use in any way they want. DOLO aims to create more interactions and topics. Its simple form has endless possibilities. Made with polystyrene foam and coated with fiberglass, DOLO is extremely lightweight and strong. This project allows us to rethink what is the furniture piece we need and the relationship between us and our furniture.