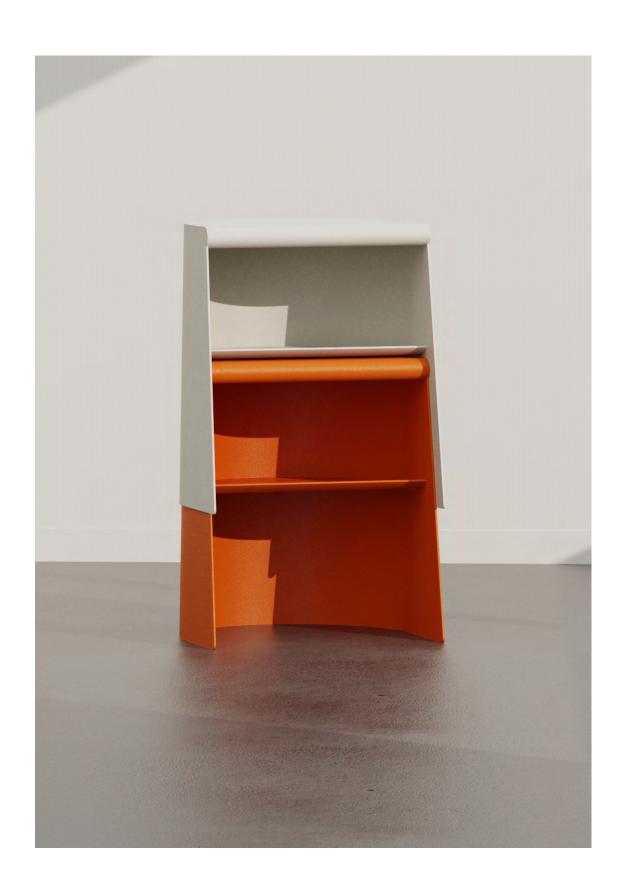

#### **Klein Lounge Chair**

Klein is a compact, lightweight lounge chair designed for hospitality. It is made with 304 stainless steel tubing. The specially designed joints blend in the transition from the base to the upholstered seat and back. All parts are connected with hidden set-screws to make it look like one piece. The fabric from Maharam brightens up the design and has life-long durability. Klein chair aims to provide a comfortable sitting scenario. The chair holds you in a relaxed gesture, and the back gives you a bouncy support. The simple yet elegant design brings a modern feel to any space.

(Shown above is the first testing prototype, the final prototype is work in progress due to the Covid lockdown in China)