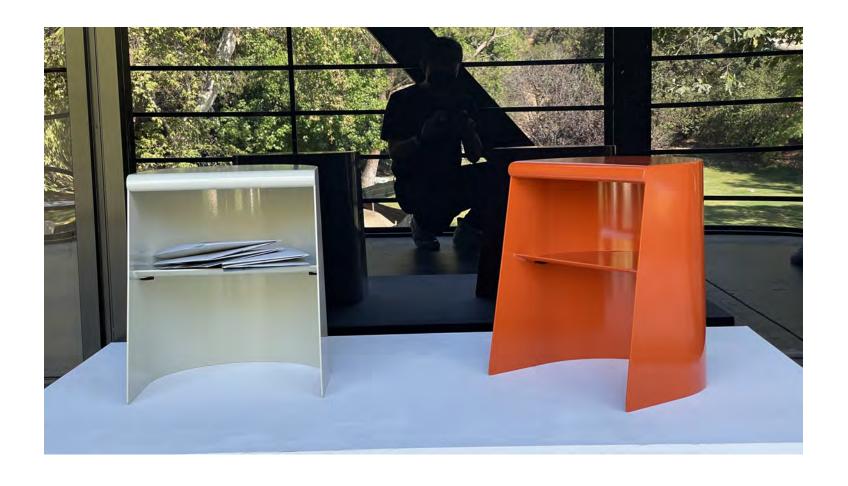

#### **DOLO Sculptural Furniture Piece**

With the concept of making a non-furniture furniture piece in mind, the DOLO was born. DOLO is an undefined furniture piece that people can use in any way they want. DOLO aims to create more interactions and topics. Its simple form has endless possibilities. Made with polystyrene foam and coated with fiberglass, DOLO is extremely lightweight and strong. This project allows us to rethink what is the furniture piece we need and the relationship between us and our furniture.