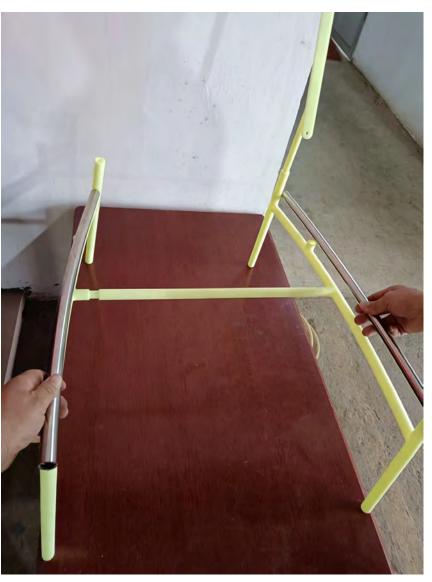

#### **Klein Lounge Chair**

Klein is a compact, lightweight lounge chair designed for hospitality. It is made with 304 stainless steel tubing. The specially designed joints blend in the transition from the base to the upholstered seat and back. All parts are connected with hidden set-screws to make it look like one piece. The fabric from Maharam brightens up the design and has life-long durability. Klein chair aims to provide a comfortable sitting scenario. The chair holds you in a relaxed gesture, and the back gives you a bouncy support. The simple yet elegant design brings a modern feel to any space.

(Shown above is the first testing prototype, the final prototype is work in progress due to the Covid lockdown in China)