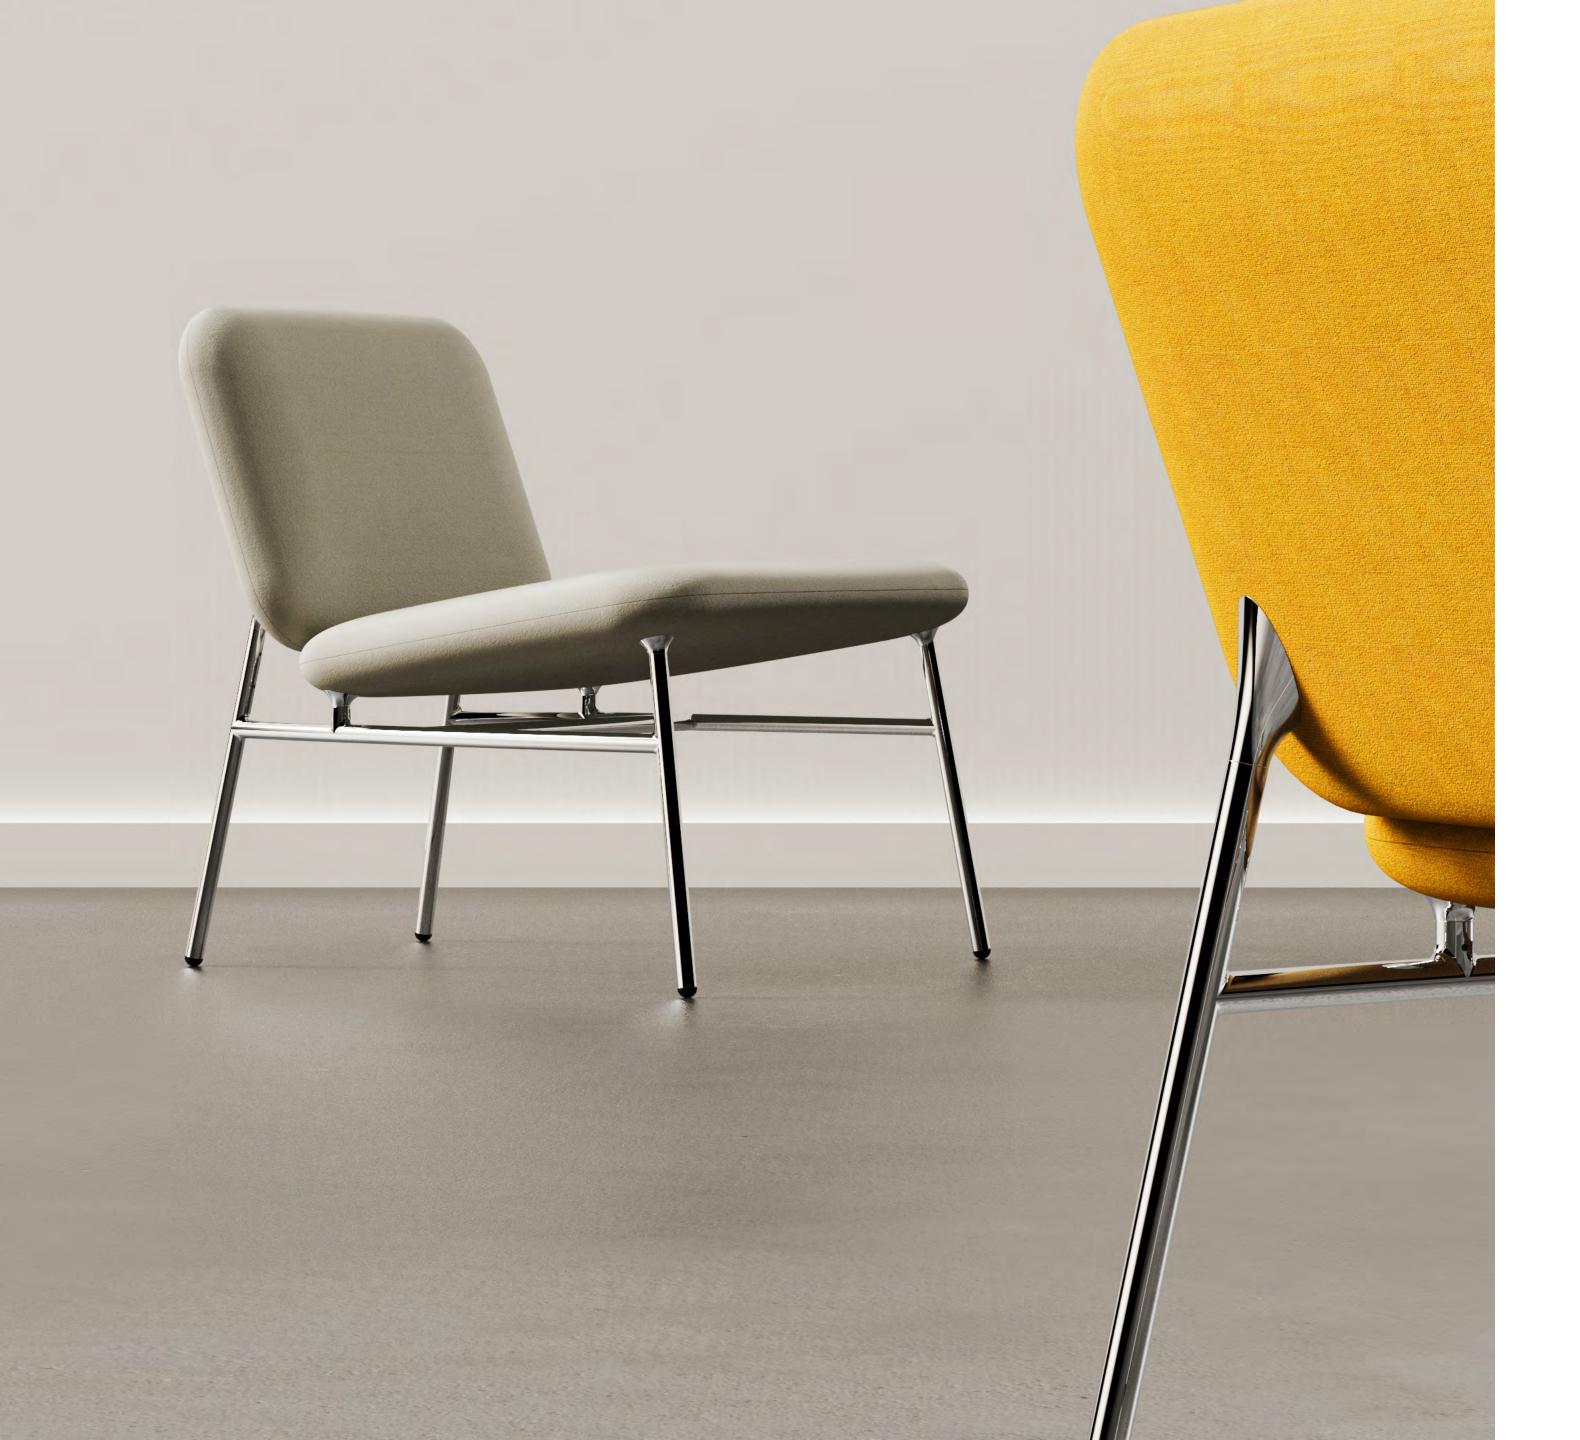

#### **Klein Lounge Chair**

Klein is a compact, lightweight lounge chair designed for hospitality. It is made with 304 stainless steel tubing. The specially designed joints blend in the transition from the base to the upholstered seat and back. All parts are connected with hidden set-screws to make it look like one piece. The fabric from Maharam brightens up the design and has life-long durability. Klein chair aims to provide a comfortable sitting scenario. The chair holds you in a relaxed gesture, and the back gives you a bouncy support. The simple yet elegant design brings a modern feel to any space.

(Shown above is the first testing prototype, the final prototype is work in progress due to the Covid lockdown in China)