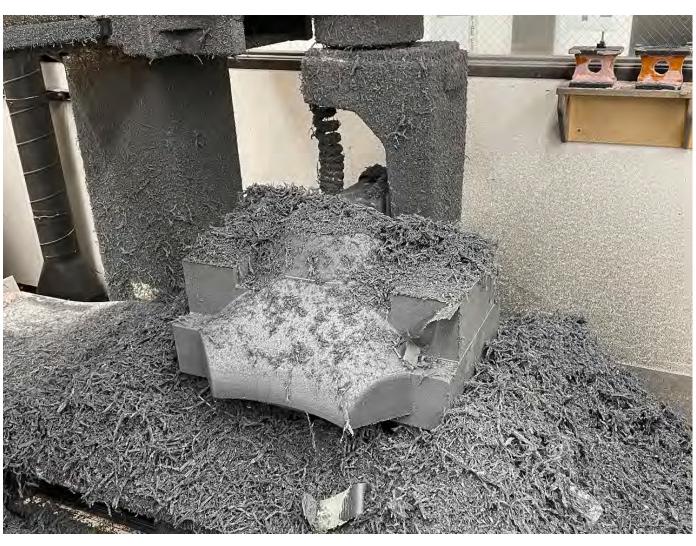

#### **DOLO Sculptural Furniture Piece**

With the concept of making a non-furniture furniture piece in mind, the DOLO was born. DOLO is an undefined furniture piece that people can use in any way they want. DOLO aims to create more interactions and topics. Its simple form has endless possibilities. Made with polystyrene foam and coated with fiberglass, DOLO is extremely lightweight and strong. This project allows us to rethink what is the furniture piece we need and the relationship between us and our furniture.