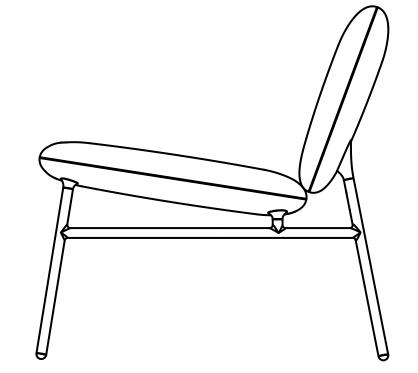

#### **Klein Lounge Chair**

Klein is a compact, lightweight lounge chair designed for hospitality. It is made with 304 stainless steel tubing. The specially designed joints blend in the transition from the base to the upholstered seat and back. All parts are connected with hidden set-screws to make it look like one piece. The fabric from Maharam brightens up the design and has life-long durability. Klein chair aims to provide a comfortable sitting scenario. The chair holds you in a relaxed gesture, and the back gives you a bouncy support. The simple yet elegant design brings a modern feel to any space.

## **Dimensions**

H 27.5" W 24.5" L 27" Seat Height 15.8" Seat Depth 19.7"