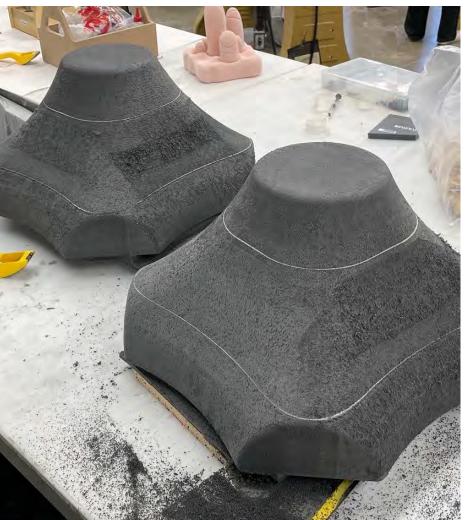

#### **DOLO Sculptural Furniture Piece**

With the concept of making a non-furniture furniture piece in mind, the DOLO was born. DOLO is an undefined furniture piece that people can use in any way they want. DOLO aims to create more interactions and topics. Its simple form has endless possibilities. Made with polystyrene foam and coated with fiberglass, DOLO is extremely lightweight and strong. This project allows us to rethink what is the furniture piece we need and the relationship between us and our furniture.