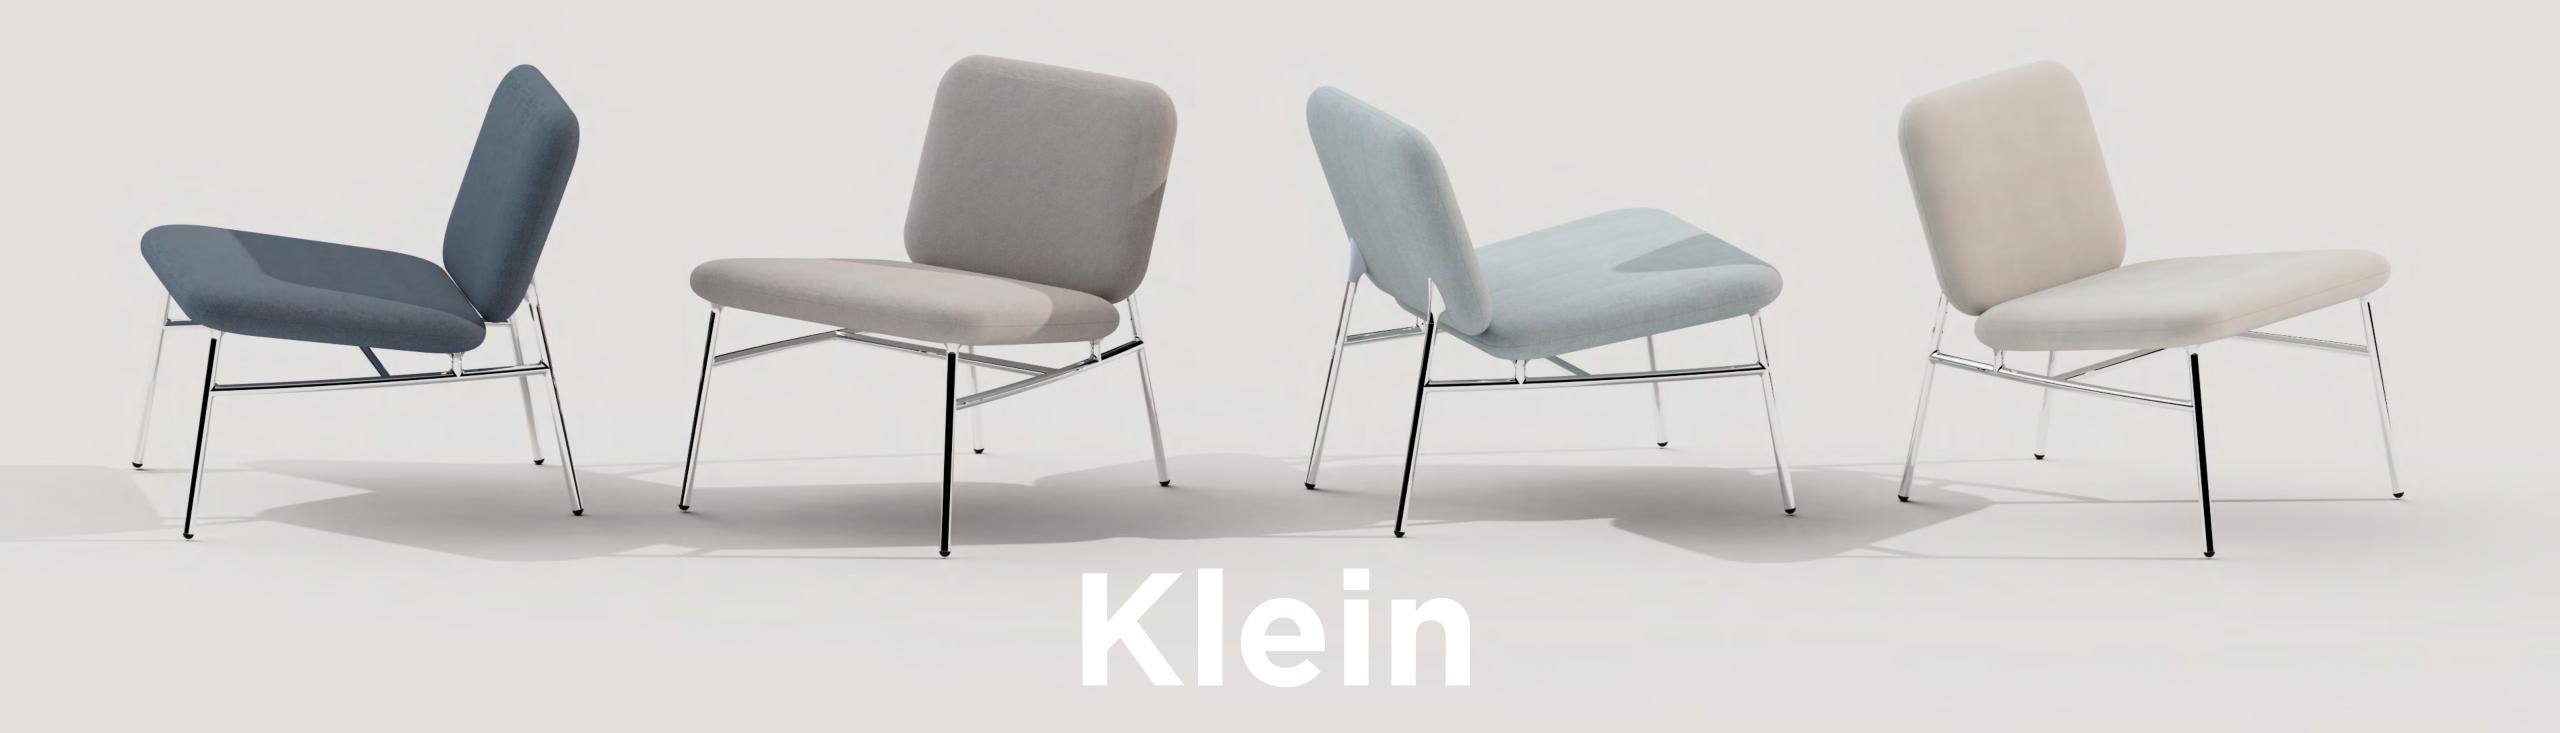

#### **Klein Lounge Chair**

Klein is a compact, lightweight lounge chair designed for hospitality. It is made with 304 stainless steel tubing. The specially designed joints blend in the transition from the base to the upholstered seat and back. All parts are connected with hidden set-screws to make it look like one piece. The fabric from Maharam brightens up the design and has life-long durability. Klein chair aims to provide a comfortable sitting scenario. The chair holds you in a relaxed gesture, and the back gives you a bouncy support. The simple yet elegant design brings a modern feel to any space.