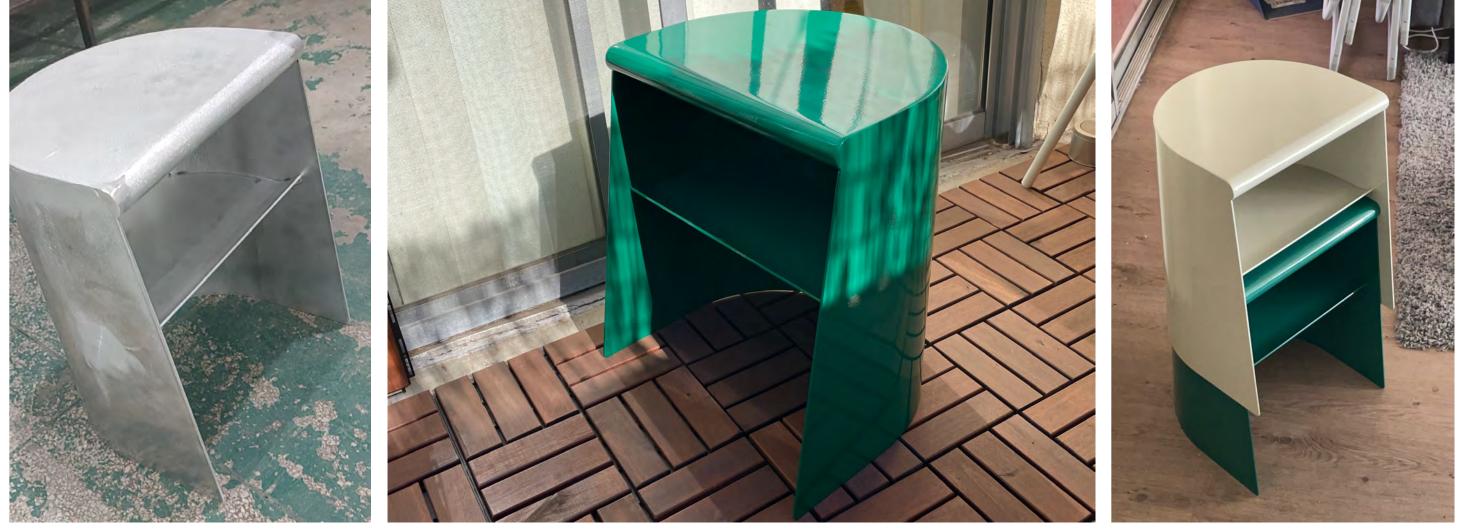

#### **DOLO Sculptural Furniture Piece**

With the concept of making a non-furniture furniture piece in mind, the DOLO was born. DOLO is an undefined furniture piece that people can use in any way they want. DOLO aims to create more interactions and topics. Its simple form has endless possibilities. Made with polystyrene foam and coated with fiberglass, DOLO is extremely lightweight and strong. This project allows us to rethink what is the furniture piece we need and the relationship between us and our furniture.