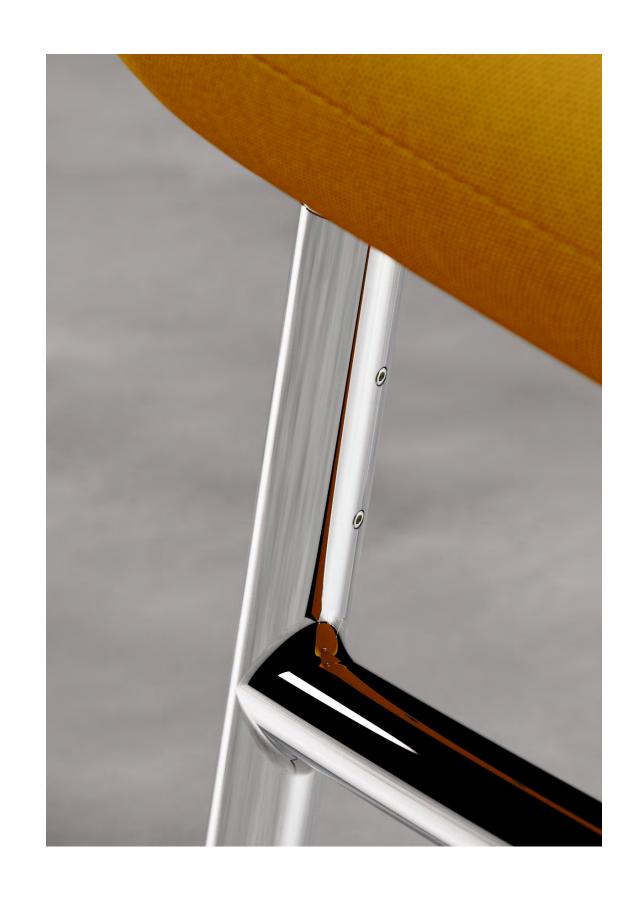

#### **Klein Lounge Chair**

Klein is a compact, lightweight lounge chair designed for hospitality. It is made with 304 stainless steel tubing. The specially designed joints blend in the transition from the base to the upholstered seat and back. All parts are connected with hidden set-screws to make it look like one piece. The fabric from Maharam brightens up the design and has life-long durability. Klein chair aims to provide a comfortable sitting scenario. The chair holds you in a relaxed gesture, and the back gives you a bouncy support. The simple yet elegant design brings a modern feel to any space.