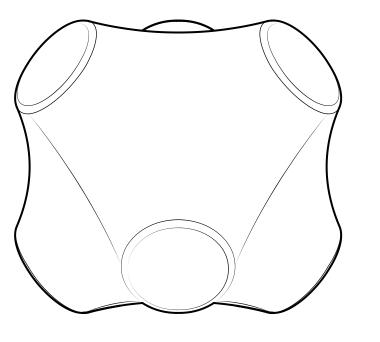

### **Dimensions**

H 16.5" W 18.4" L 19.8" Seat Height 15.5" Diagonal Length 20"

#### **DOLO Sculptural Furniture Piece**

With the concept of making a non-furniture furniture piece in mind, the DOLO was born. DOLO is an undefined furniture piece that people can use in any way they want. DOLO aims to create more interactions and topics. Its simple form has endless possibilities. Made with polystyrene foam and coated with fiberglass, DOLO is extremely lightweight and strong. This project allows us to rethink what is the furniture piece we need and the relationship between us and our furniture.