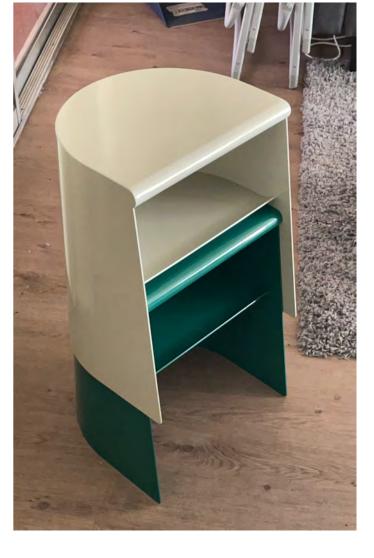

#### **DOLO Sculptural Furniture Piece**

With the concept of making a non-furniture furniture piece in mind, the DOLO was born. DOLO is an undefined furniture piece that people can use in any way they want. DOLO aims to create more interactions and topics. Its simple form has endless possibilities. Made with polystyrene foam and coated with fiberglass, DOLO is extremely lightweight and strong. This project allows us to rethink what is the furniture piece we need and the relationship between us and our furniture.