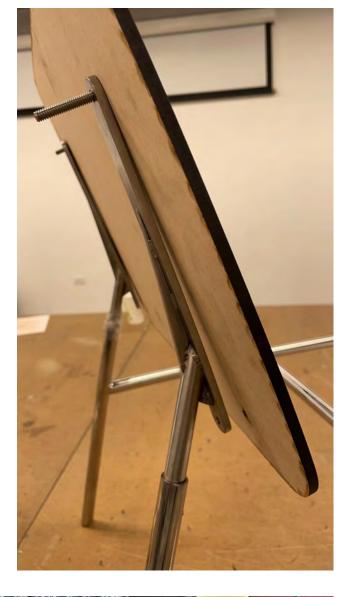

#### **Klein Lounge Chair**

Klein is a compact, lightweight lounge chair designed for hospitality. It is made with 304 stainless steel tubing. The specially designed joints blend in the transition from the base to the upholstered seat and back. All parts are connected with hidden set-screws to make it look like one piece. The fabric from Maharam brightens up the design and has life-long durability. Klein chair aims to provide a comfortable sitting scenario. The chair holds you in a relaxed gesture, and the back gives you a bouncy support. The simple yet elegant design brings a modern feel to any space.

(Shown above is the first testing prototype, the final prototype is work in progress due to the Covid lockdown in China)