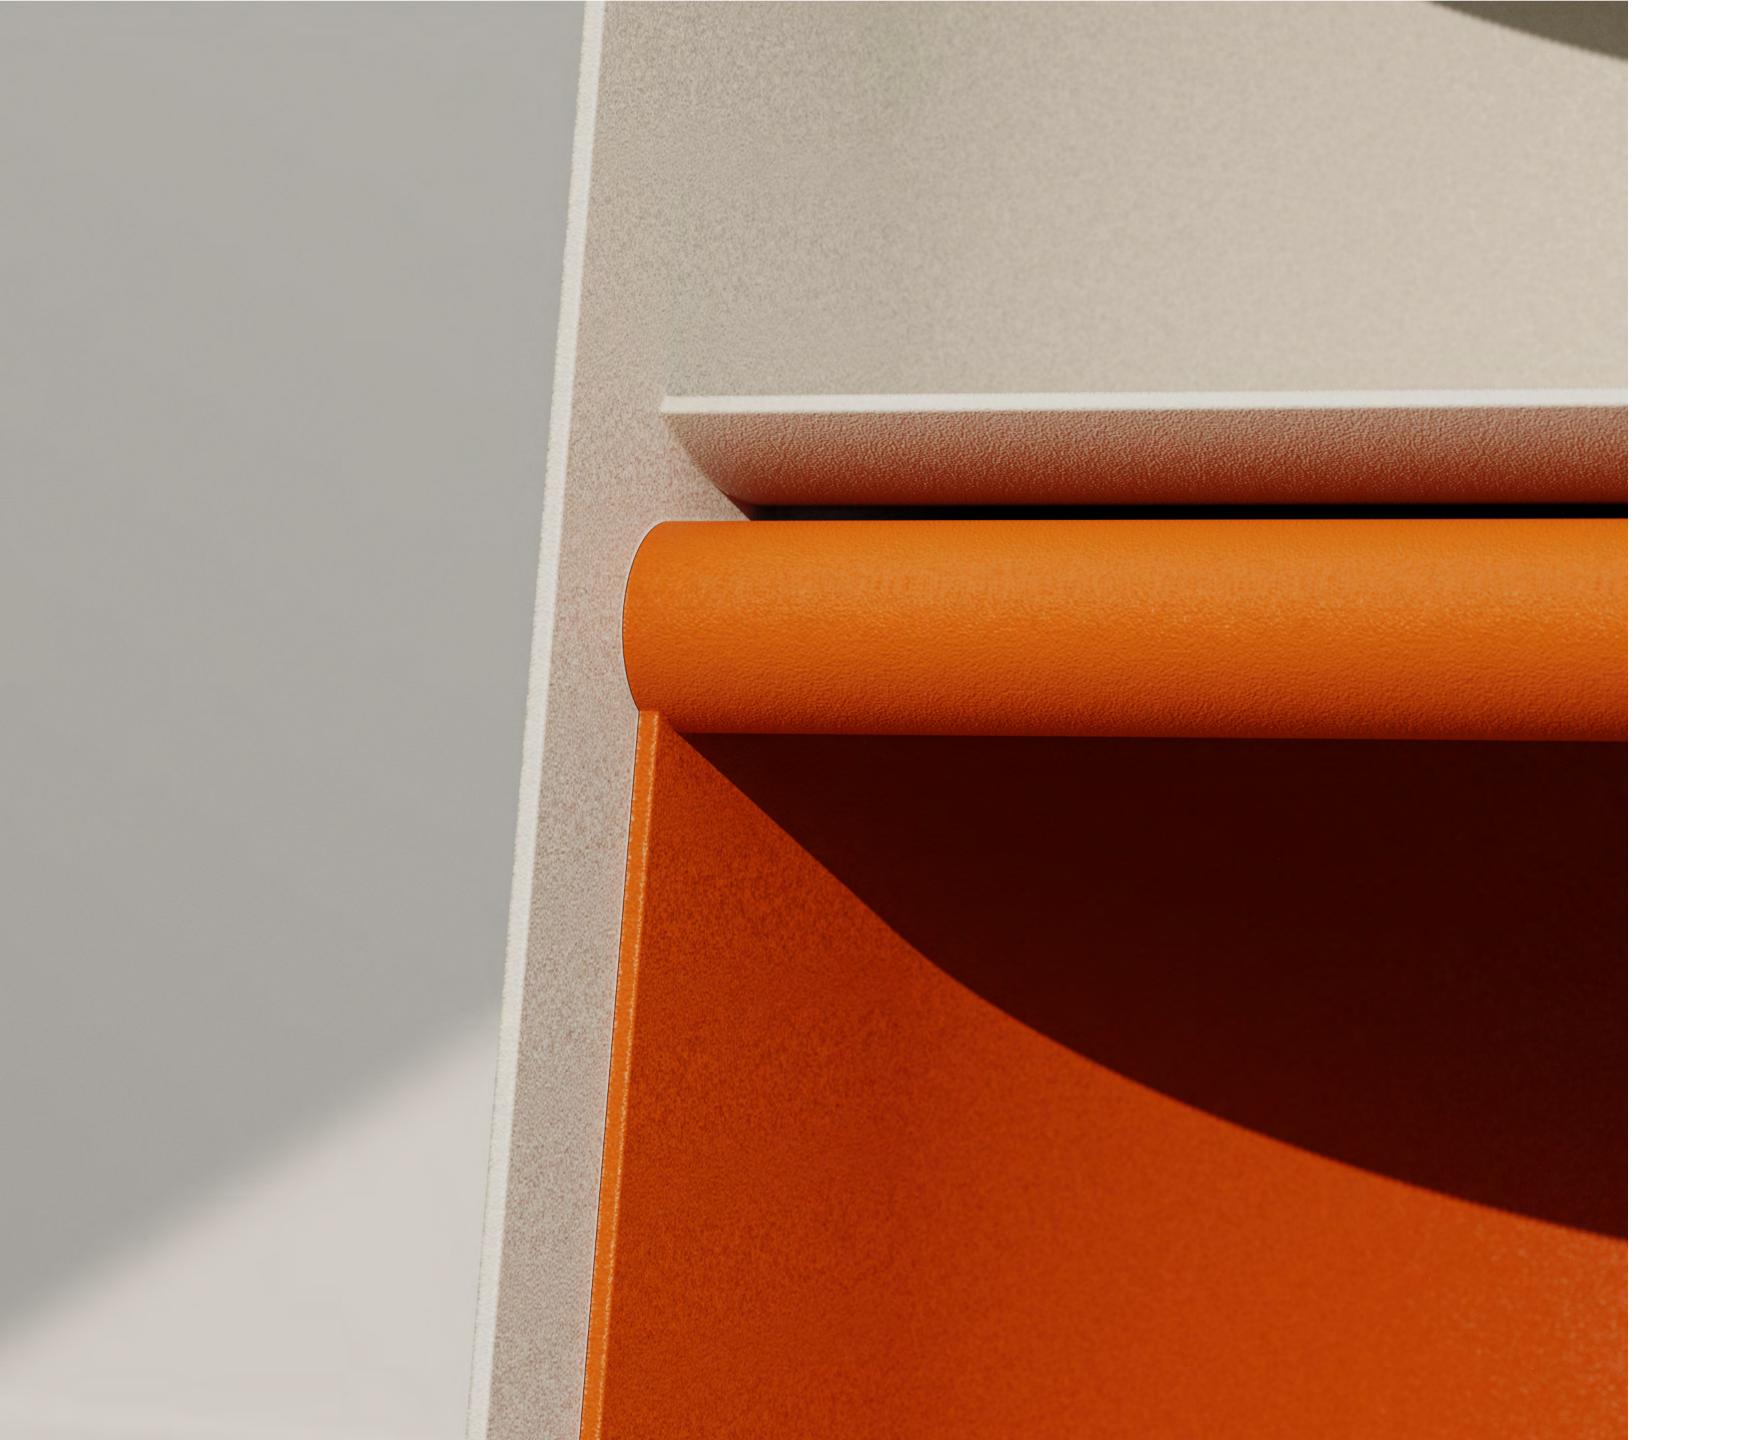

#### **Klein Lounge Chair**

Klein is a compact, lightweight lounge chair designed for hospitality. It is made with 304 stainless steel tubing. The specially designed joints blend in the transition from the base to the upholstered seat and back. All parts are connected with hidden set-screws to make it look like one piece. The fabric from Maharam brightens up the design and has life-long durability. Klein chair aims to provide a comfortable sitting scenario. The chair holds you in a relaxed gesture, and the back gives you a bouncy support. The simple yet elegant design brings a modern feel to any space.