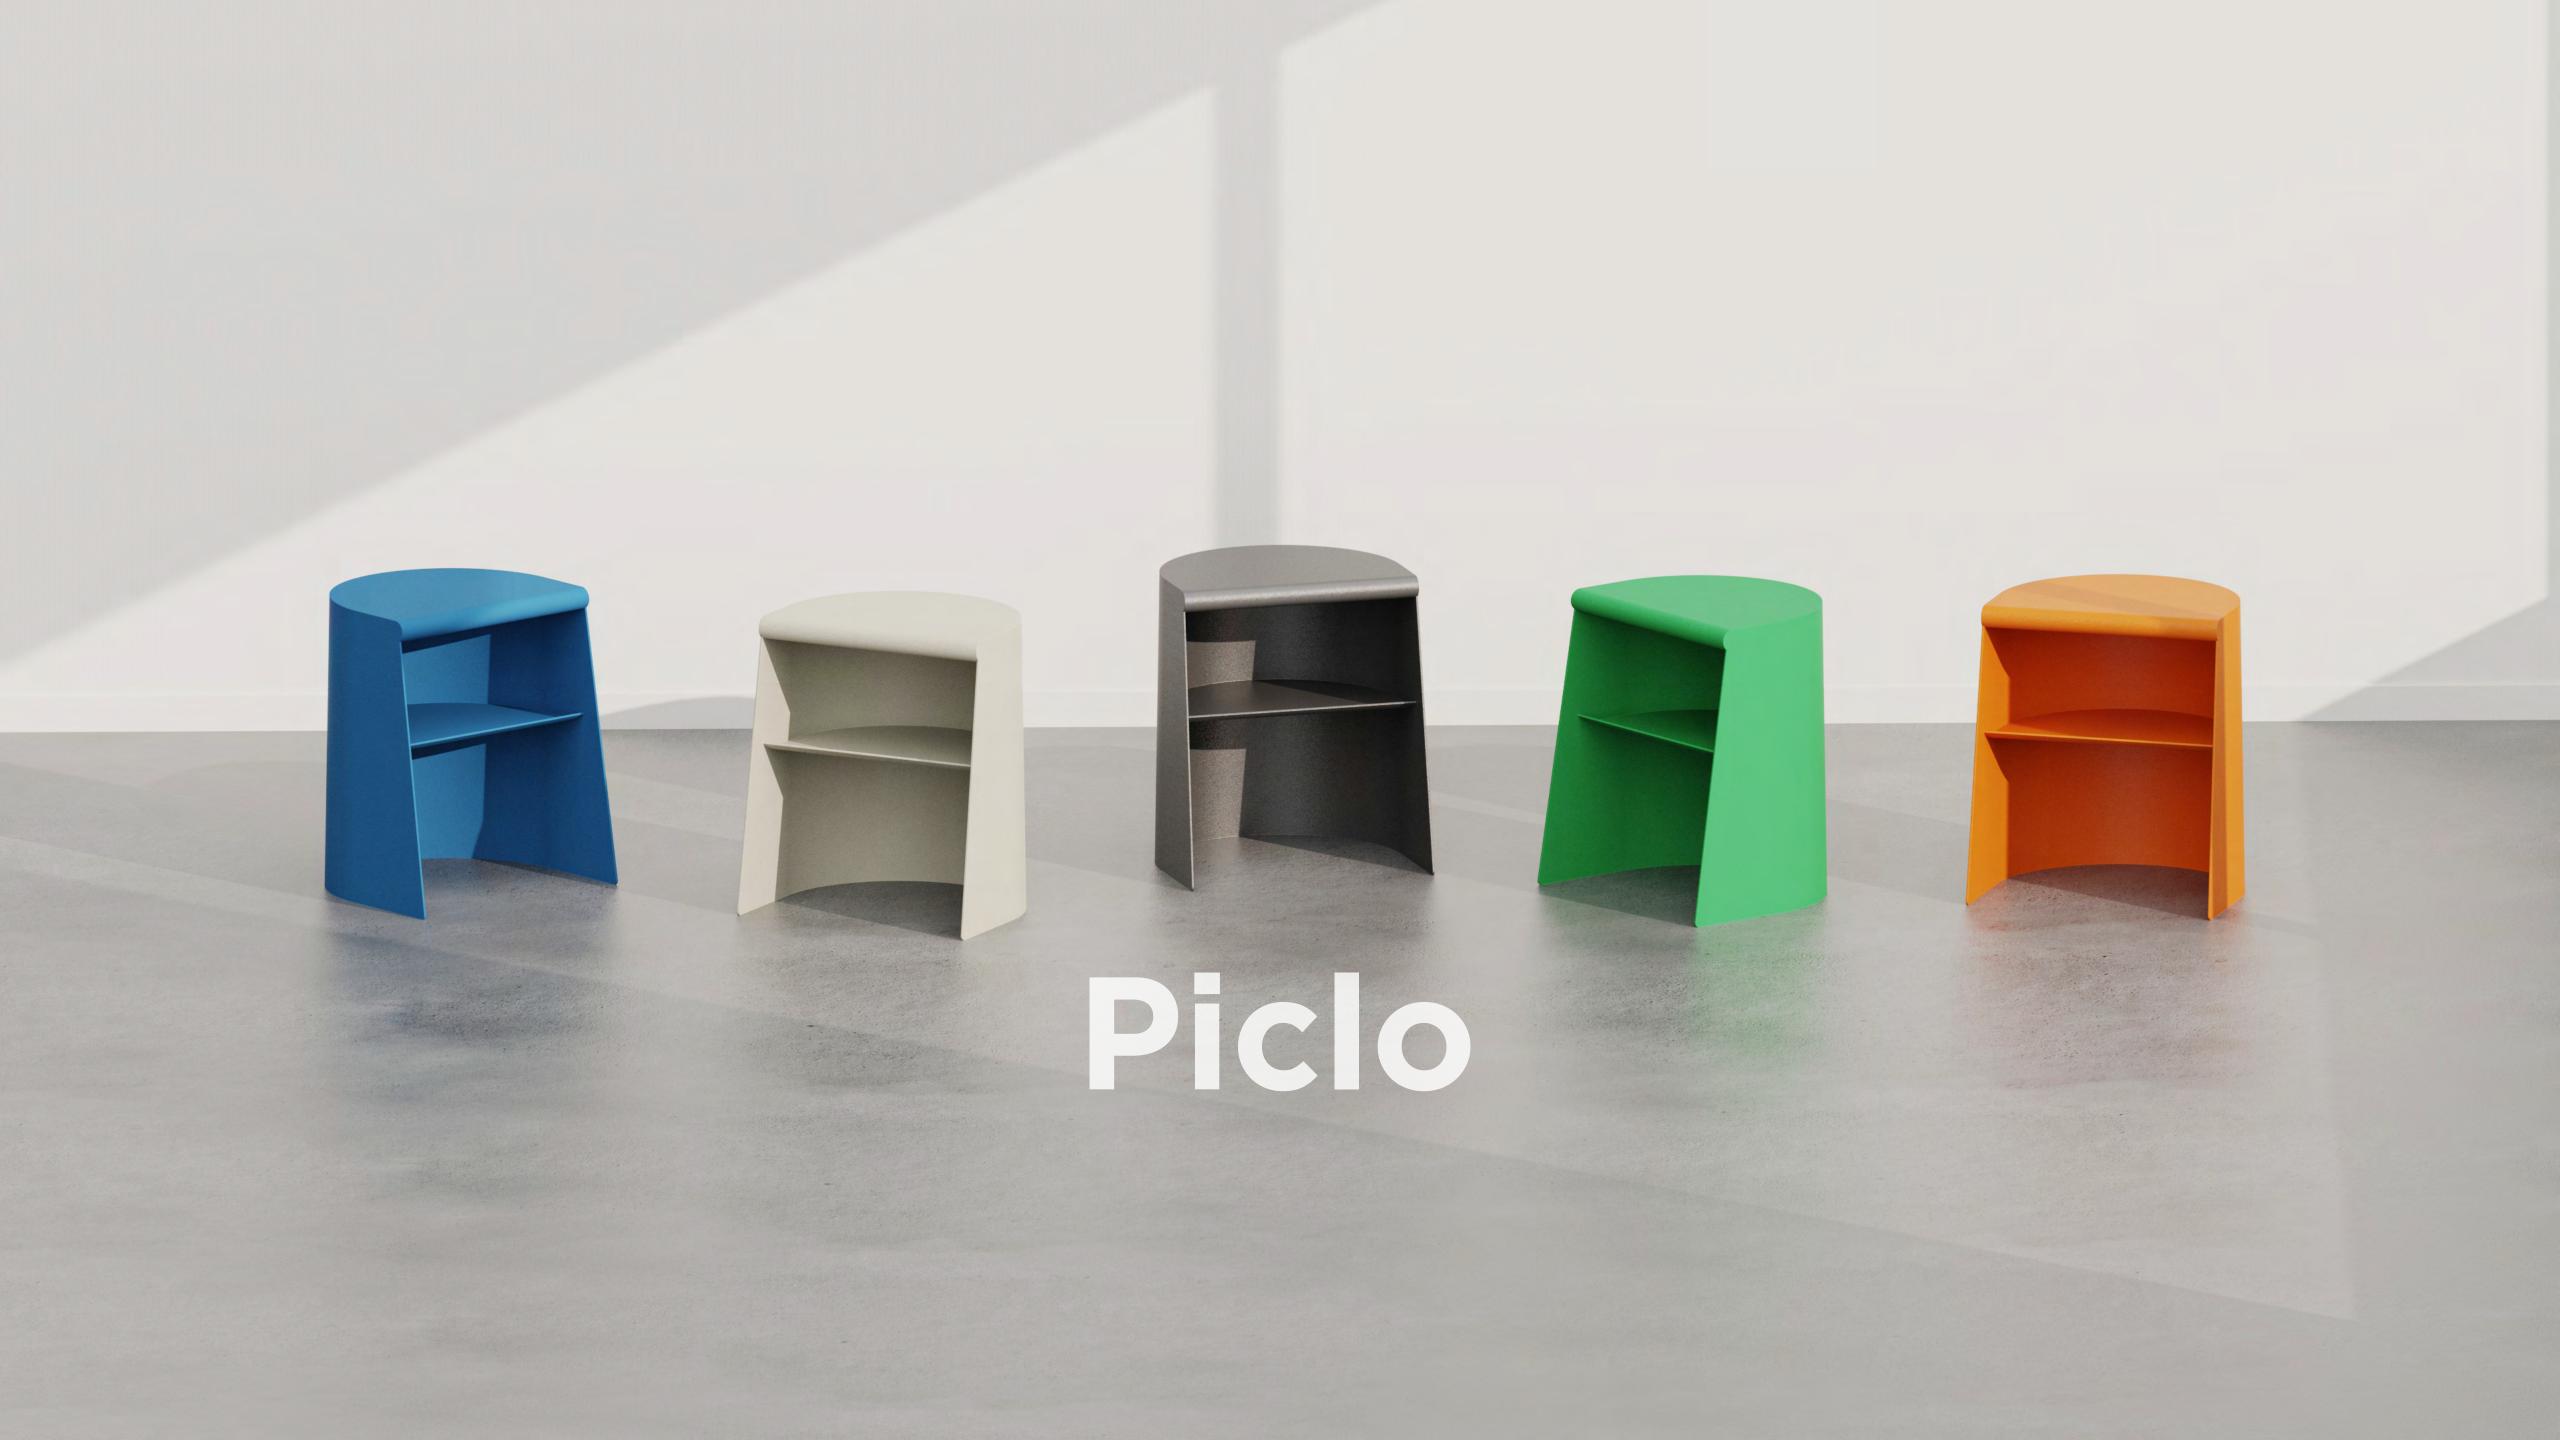

#### **Piclo Stackable Stool**

Piclo is designed to be simple yet practical and can be manufactured with minimum material. Hand welded with 5052 aluminum to enforce structural strength and minimize the weight. Its side is tapered with a barely noticeable angle, which allows it to be stacked. The round bar on the top provides a comfortable gripping point as well to enhance visual thickness.