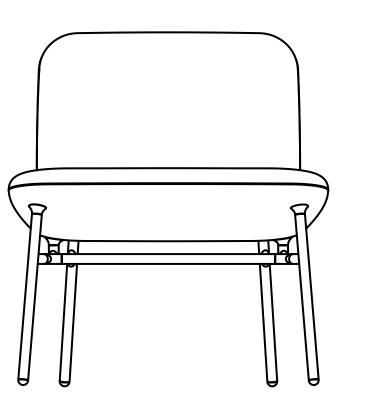

#### **Klein Lounge Chair**

Klein is a compact, lightweight lounge chair designed for hospitality. It is made with 304 stainless steel tubing. The specially designed joints blend in the transition from the base to the upholstered seat and back. All parts are connected with hidden set-screws to make it look like one piece. The fabric from Maharam brightens up the design and has life-long durability. Klein chair aims to provide a comfortable sitting scenario. The chair holds you in a relaxed gesture, and the back gives you a bouncy support. The simple yet elegant design brings a modern feel to any space.

## **Dimensions**

H 27.5" W 24.5" L 27" Seat Height 15.8" Seat Depth 19.7"