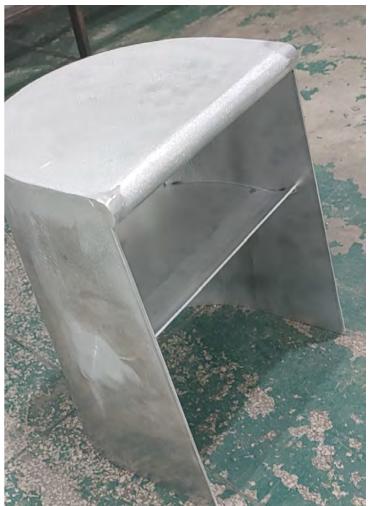

#### **DOLO Sculptural Furniture Piece**

With the concept of making a non-furniture furniture piece in mind, the DOLO was born. DOLO is an undefined furniture piece that people can use in any way they want. DOLO aims to create more interactions and topics. Its simple form has endless possibilities. Made with polystyrene foam and coated with fiberglass, DOLO is extremely lightweight and strong. This project allows us to rethink what is the furniture piece we need and the relationship between us and our furniture.