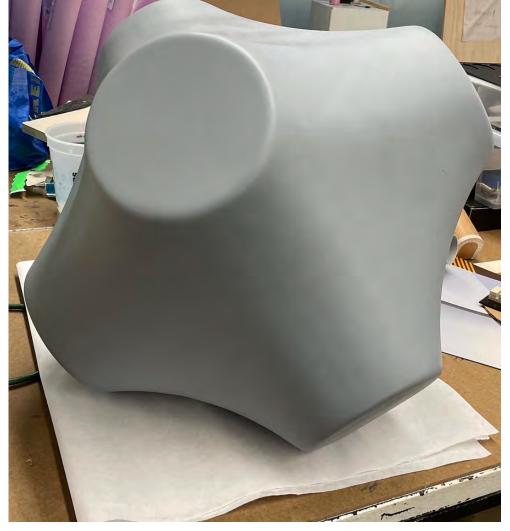

#### **DOLO Sculptural Furniture Piece**

With the concept of making a non-furniture furniture piece in mind, the DOLO was born. DOLO is an undefined furniture piece that people can use in any way they want. DOLO aims to create more interactions and topics. Its simple form has endless possibilities. Made with polystyrene foam and coated with fiberglass, DOLO is extremely lightweight and strong. This project allows us to rethink what is the furniture piece we need and the relationship between us and our furniture.