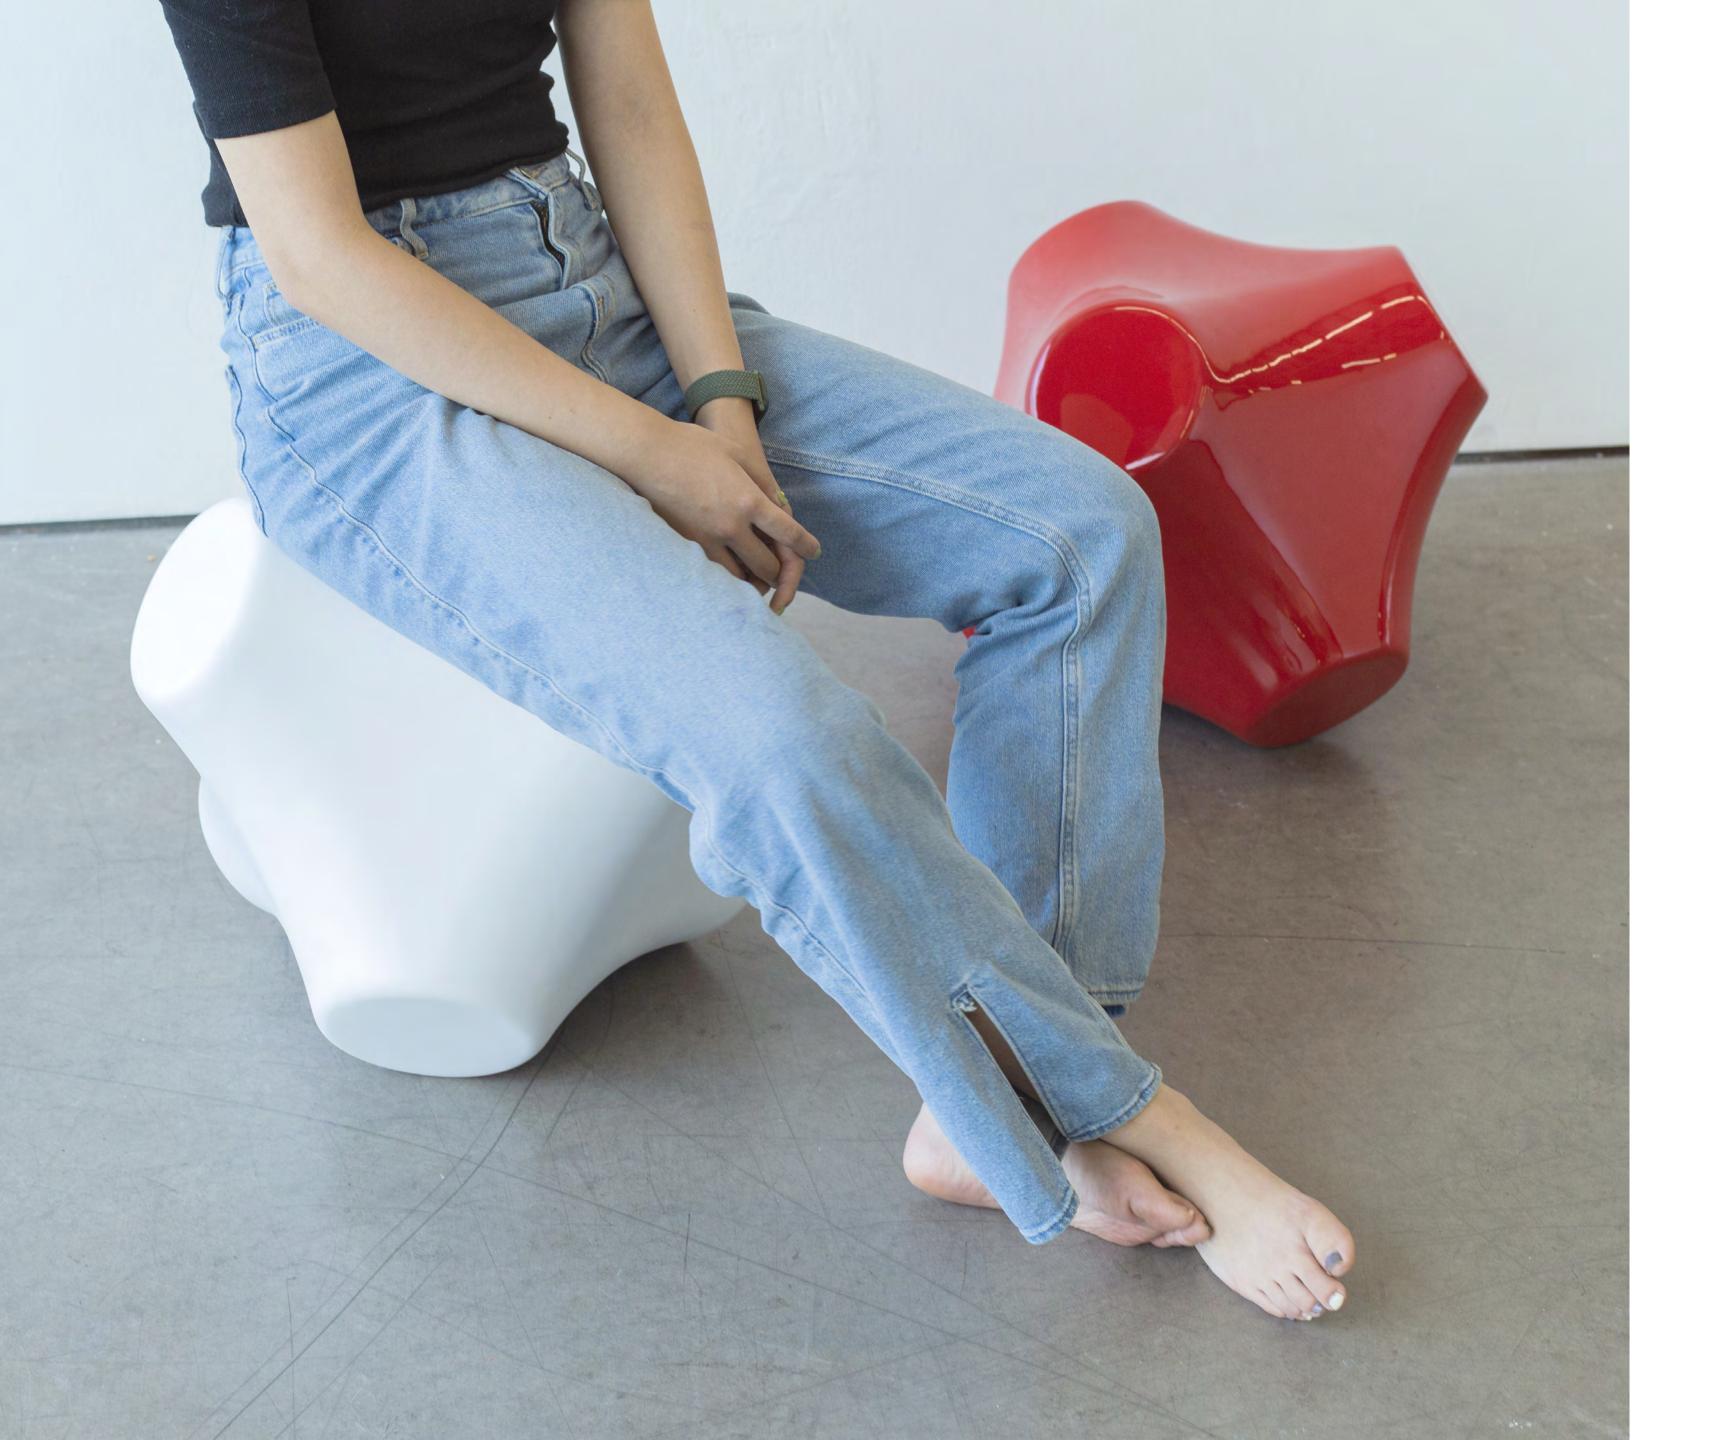

#### **DOLO Sculptural Furniture Piece**

With the concept of making a non-furniture furniture piece in mind, the DOLO was born. DOLO is an undefined furniture piece that people can use in any way they want. DOLO aims to create more interactions and topics. Its simple form has endless possibilities. Made with polystyrene foam and coated with fiberglass, DOLO is extremely lightweight and strong. This project allows us to rethink what is the furniture piece we need and the relationship between us and our furniture.