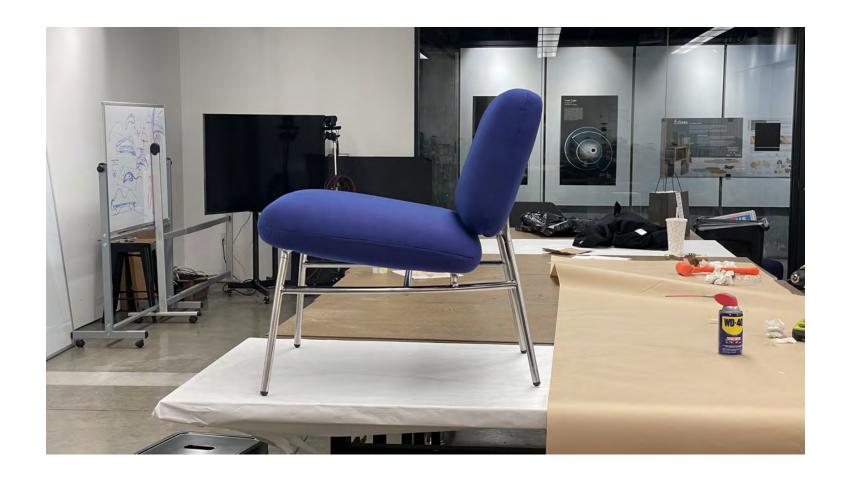

#### **Klein Lounge Chair**

Klein is a compact, lightweight lounge chair designed for hospitality. It is made with 304 stainless steel tubing. The specially designed joints blend in the transition from the base to the upholstered seat and back. All parts are connected with hidden set-screws to make it look like one piece. The fabric from Maharam brightens up the design and has life-long durability. Klein chair aims to provide a comfortable sitting scenario. The chair holds you in a relaxed gesture, and the back gives you a bouncy support. The simple yet elegant design brings a modern feel to any space.