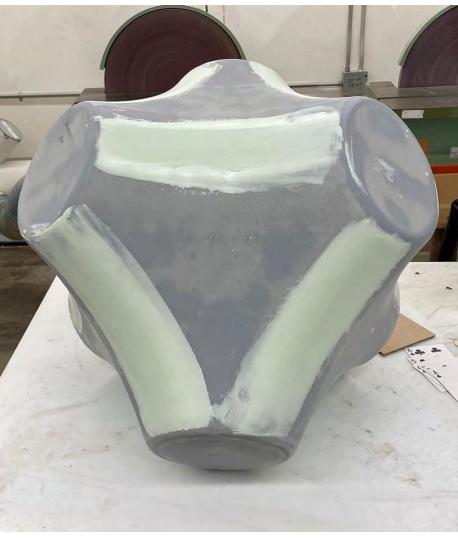

#### **DOLO Sculptural Furniture Piece**

With the concept of making a non-furniture furniture piece in mind, the DOLO was born. DOLO is an undefined furniture piece that people can use in any way they want. DOLO aims to create more interactions and topics. Its simple form has endless possibilities. Made with polystyrene foam and coated with fiberglass, DOLO is extremely lightweight and strong. This project allows us to rethink what is the furniture piece we need and the relationship between us and our furniture.