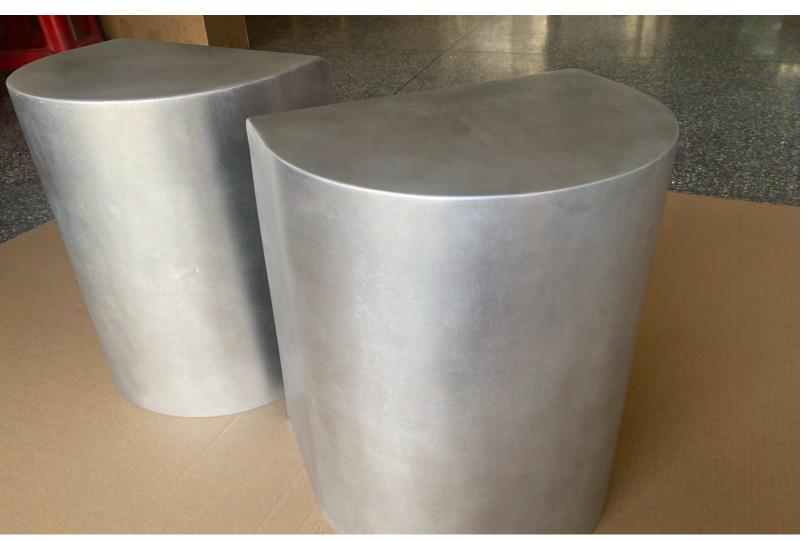

#### **DOLO Sculptural Furniture Piece**

With the concept of making a non-furniture furniture piece in mind, the DOLO was born. DOLO is an undefined furniture piece that people can use in any way they want. DOLO aims to create more interactions and topics. Its simple form has endless possibilities. Made with polystyrene foam and coated with fiberglass, DOLO is extremely lightweight and strong. This project allows us to rethink what is the furniture piece we need and the relationship between us and our furniture.