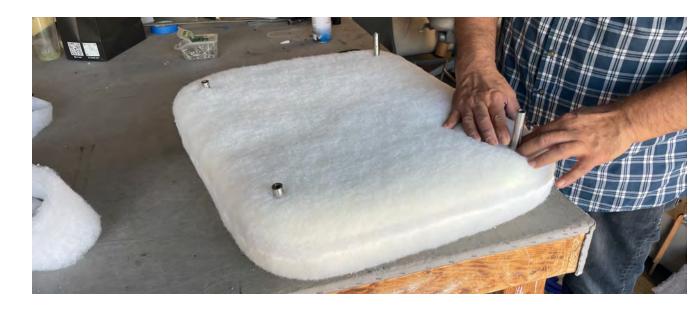

#### **Klein Lounge Chair**

Klein is a compact, lightweight lounge chair designed for hospitality. It is made with 304 stainless steel tubing. The specially designed joints blend in the transition from the base to the upholstered seat and back. All parts are connected with hidden set-screws to make it look like one piece. The fabric from Maharam brightens up the design and has life-long durability. Klein chair aims to provide a comfortable sitting scenario. The chair holds you in a relaxed gesture, and the back gives you a bouncy support. The simple yet elegant design brings a modern feel to any space.

(Shown above is the first testing prototype, the final prototype is work in progress due to the Covid lockdown in China)