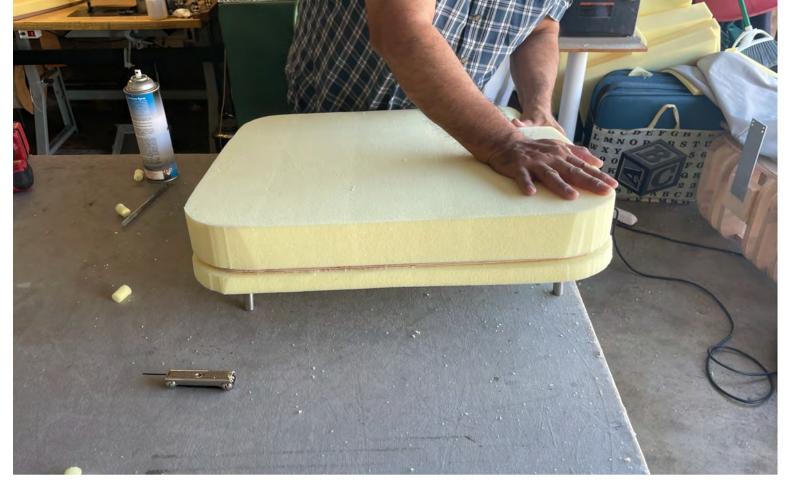

#### **DOLO Sculptural Furniture Piece**

With the concept of making a non-furniture furniture piece in mind, the DOLO was born. DOLO is an undefined furniture piece that people can use in any way they want. DOLO aims to create more interactions and topics. Its simple form has endless possibilities. Made with polystyrene foam and coated with fiberglass, DOLO is extremely lightweight and strong. This project allows us to rethink what is the furniture piece we need and the relationship between us and our furniture.