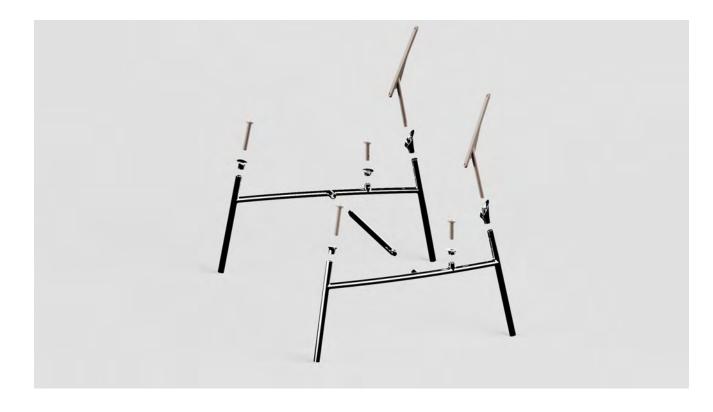

#### **Klein Lounge Chair**

Klein is a compact, lightweight lounge chair designed for hospitality. It is made with 304 stainless steel tubing. The specially designed joints blend in the transition from the base to the upholstered seat and back. All parts are connected with hidden set-screws to make it look like one piece. The fabric from Maharam brightens up the design and has life-long durability. Klein chair aims to provide a comfortable sitting scenario. The chair holds you in a relaxed gesture, and the back gives you a bouncy support. The simple yet elegant design brings a modern feel to any space.

(Shown above is the first testing prototype, the final prototype is work in progress due to the Covid lockdown in China)