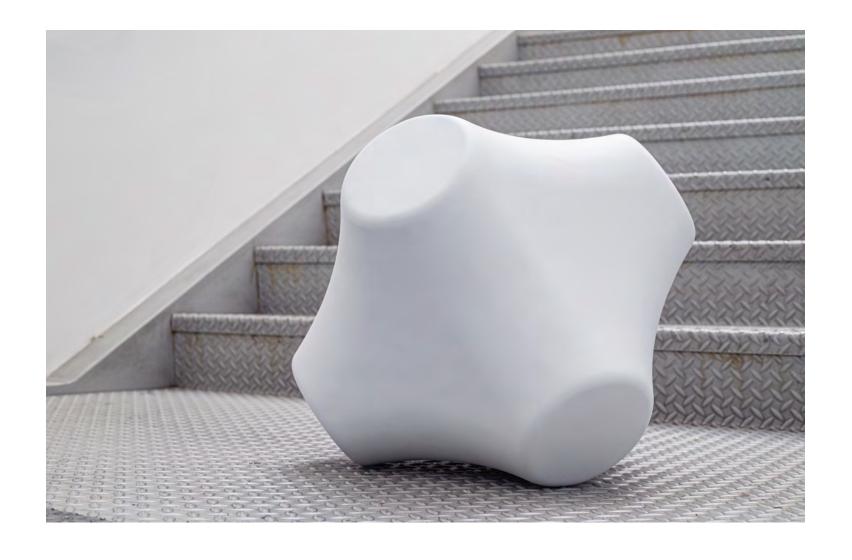

#### **DOLO Sculptural Furniture Piece**

With the concept of making a non-furniture furniture piece in mind, the DOLO was born. DOLO is an undefined furniture piece that people can use in any way they want. DOLO aims to create more interactions and topics. Its simple form has endless possibilities. Made with polystyrene foam and coated with fiberglass, DOLO is extremely lightweight and strong. This project allows us to rethink what is the furniture piece we need and the relationship between us and our furniture.