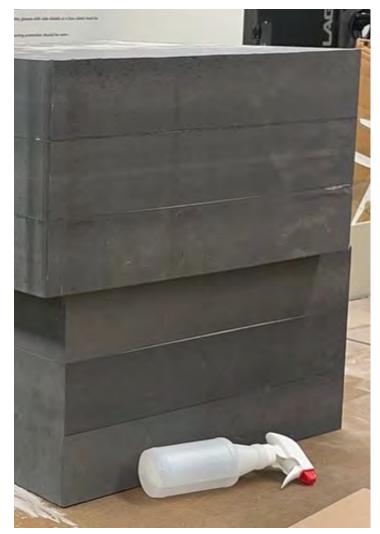

#### **DOLO Sculptural Furniture Piece**

With the concept of making a non-furniture furniture piece in mind, the DOLO was born. DOLO is an undefined furniture piece that people can use in any way they want. DOLO aims to create more interactions and topics. Its simple form has endless possibilities. Made with polystyrene foam and coated with fiberglass, DOLO is extremely lightweight and strong. This project allows us to rethink what is the furniture piece we need and the relationship between us and our furniture.