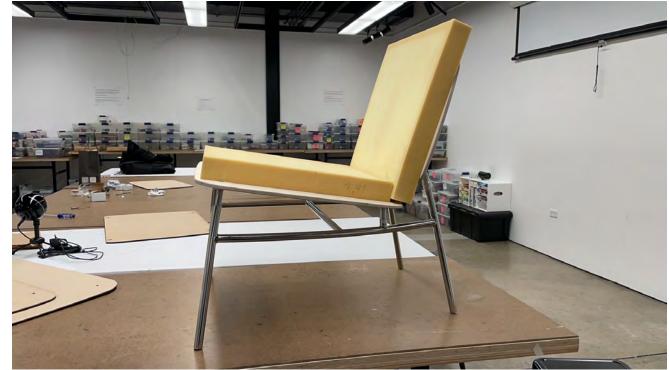

#### **Klein Lounge Chair**

Klein is a compact, lightweight lounge chair designed for hospitality. It is made with 304 stainless steel tubing. The specially designed joints blend in the transition from the base to the upholstered seat and back. All parts are connected with hidden set-screws to make it look like one piece. The fabric from Maharam brightens up the design and has life-long durability. Klein chair aims to provide a comfortable sitting scenario. The chair holds you in a relaxed gesture, and the back gives you a bouncy support. The simple yet elegant design brings a modern feel to any space.

(Shown above is the first testing prototype, the final prototype is work in progress due to the Covid lockdown in China)