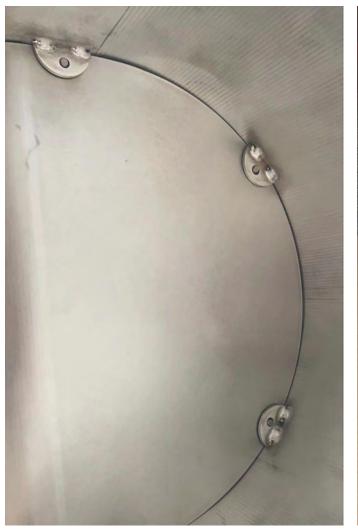

#### **Piclo Stackable Stool**

Piclo is designed to be simple yet practical and can be manufactured with minimum material. Hand welded with 5052 aluminum to enforce structural strength and minimize the weight. Its side is tapered with a barely noticeable angle, which allows it to be stacked. The round bar on the top provides a comfortable gripping point as well to enhance visual thickness.